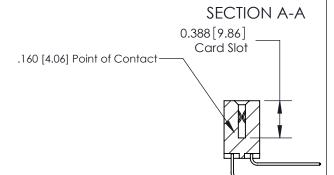

## **See Accompanying Page for:**

- **Bend Detail**
- **Mounting Options**

| 833 Series High Temp Card Edge Connector |
|------------------------------------------|
| Part Number: 833-032-559-202             |

| ACAD REFERENCE NO. | 833 ENG MASTER   |  |  |
|--------------------|------------------|--|--|
| DRAWN: J.LEE       | DATE: OCT. 14/09 |  |  |
| CHECKED:           | DATE:            |  |  |
| SCALE: NTS         | SHEET 1 OF 3     |  |  |
| DRAWING NUMBER     | ISSUE            |  |  |
| 833 Assembly       | 1                |  |  |