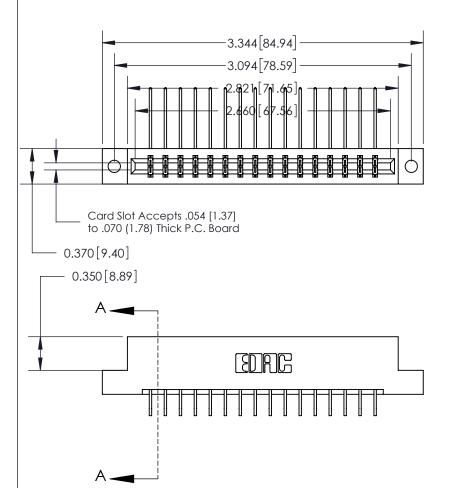

## **See Accompanying Page for:**

- **Bend Detail**
- **Mounting Options**

| 833 Series High Temp Card Edge Connector |
|------------------------------------------|
| Part Number: 833-032-559-202             |

| ACAD REFERENCE NO. | 833 ENG MASTER   |  |  |
|--------------------|------------------|--|--|
| DRAWN: J.LEE       | DATE: OCT. 14/09 |  |  |
| CHECKED:           | DATE:            |  |  |
| SCALE: NTS         | SHEET 1 OF 3     |  |  |
| DRAWING NUMBER     | ISSUE            |  |  |
| 833 Assembly       | 1                |  |  |