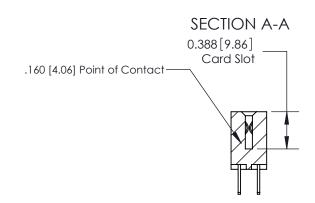

## **See Accompanying Page for:**

- **Bend Detail**
- **Mounting Options**

833 Series High Temp Card Edge Connector Part Number: 833-036-500-201

**EDAC INC** TORONTO, ONTARIO CANADA

THESE DRAWINGS AND SPECIFICATIONS ARE THE PROPERTY OF EDAC INC.,AND SHALL NOT BE REPRODUCED, OR COPIED OR USED AS THE BASIS FOR THE MANUFACTURE OR SALE OF APPARATUS WITHOUT WRITTEN PERMISSION.