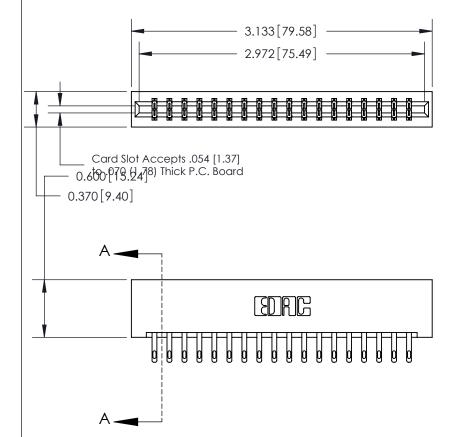

## **See Accompanying Page for:**

- **Bend Detail**
- **Mounting Options**

833 Series High Temp Card Edge Connector Part Number: 833-036-500-201

**EDAC INC** TORONTO, ONTARIO CANADA

THESE DRAWINGS AND SPECIFICATIONS ARE THE PROPERTY OF EDAC INC.,AND SHALL NOT BE REPRODUCED, OR COPIED OR USED AS THE BASIS FOR THE MANUFACTURE OR SALE OF APPARATUS WITHOUT WRITTEN PERMISSION.

## **Contact Detail**

500-Wire Hole .050x.025(1.27x0.64) - Tail LG=.260(6.60) .156 [3.96] Contact Spacing x .200 [5.08] Row Spacing

THIS IS A C.A.D. GENERATED DRAWING DO NOT MAKE MANUAL REVISIONS TO MASTER.