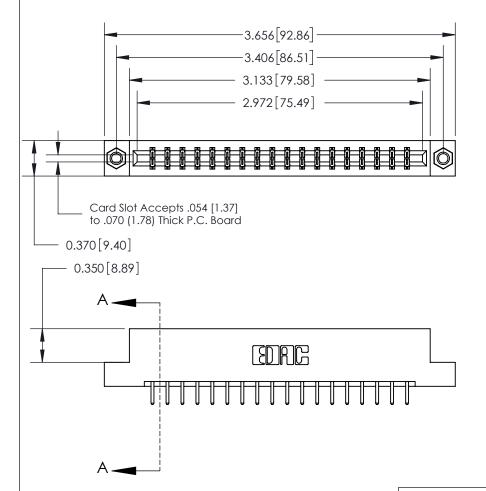

## **Contact Detail**

520-P.C. Tail .030x.018(0.76x0.46) - Tail LG=.175(4.45)

.156 [3.96] Contact Spacing x .200 [5.08] Row Spacing

THIS IS A C.A.D. GENERATED DRAWING DO NOT MAKE MANUAL REVISIONS TO MASTER.

ISSUE NUMBER

ORIGINAL

SECTION A-A 0.388 [9.86] Card Slot .160 [4.06] Point of Contact-

## **See Accompanying Page for:**

- **Bend Detail**
- **Mounting Options**

833 Series High Temp Card Edge Connector Part Number: 833-036-520-207

**EDAC INC** TORONTO, ONTARIO CANADA

THESE DRAWINGS AND SPECIFICATIONS ARE THE PROPERTY OF EDAC INC.,AND SHALL NOT BE REPRODUCED, OR COPIED OR USED AS THE BASIS FOR THE MANUFACTURE OR SALE OF APPARATUS WITHOUT WRITTEN PERMISSION.