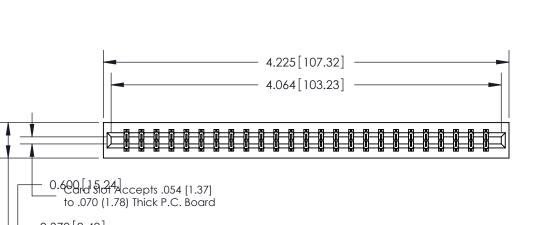

## **See Accompanying Page for:**

- **Bend Detail**
- **Mounting Options**

833 Series High Temp Card Edge Connector Part Number: 833-050-541-201

**EDAC INC** TORONTO, ONTARIO CANADA

THESE DRAWINGS AND SPECIFICATIONS ARE THE PROPERTY OF EDAC INC.,AND SHALL NOT BE REPRODUCED, OR COPIED OR USED AS THE BASIS FOR THE MANUFACTURE OR SALE OF APPARATUS WITHOUT WRITTEN PERMISSION.