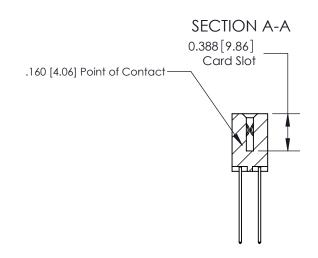

## **Contact Detail**

541-Wire Wrap .025 Sq.(0.64 Sq.) - Tail LG=.750(19.05) .156 [3.96] Contact Spacing x .200 [5.08] Row Spacing

THIS IS A C.A.D. GENERATED DRAWING DO NOT MAKE MANUAL REVISIONS TO MASTER.