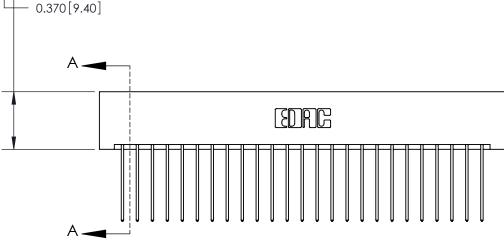

## **Contact Detail**

541-Wire Wrap .025 Sq.(0.64 Sq.) - Tail LG=.750(19.05) .156 [3.96] Contact Spacing x .200 [5.08] Row Spacing

THIS IS A C.A.D. GENERATED DRAWING DO NOT MAKE MANUAL REVISIONS TO MASTER.