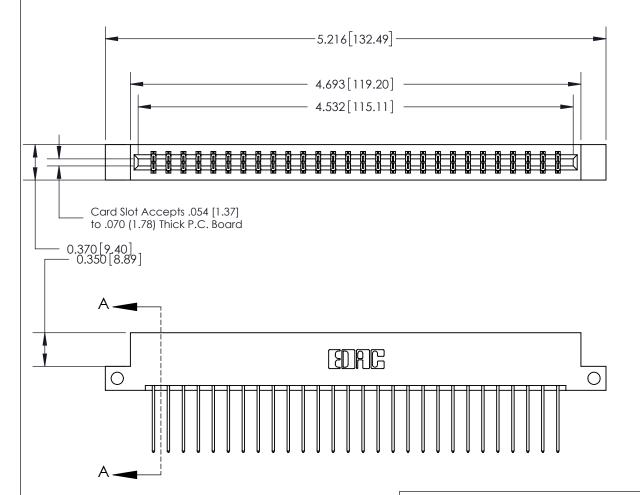

## **See Accompanying Page for:**

- **Bend Detail**
- **Mounting Options**

833 Series High Temp Card Edge Connector Part Number: 833-056-542-212

**EDAC INC** TORONTO, ONTARIO CANADA

THESE DRAWINGS AND SPECIFICATIONS ARE THE PROPERTY OF EDAC INC.,AND SHALL NOT BE REPRODUCED, OR COPIED OR USED AS THE BASIS FOR THE MANUFACTURE OR SALE OF APPARATUS WITHOUT WRITTEN PERMISSION.

| ACAD REFERENCE NO. | 833 ENG MASTER   |  |  |
|--------------------|------------------|--|--|
| DRAWN: J.LEE       | DATE: OCT. 14/09 |  |  |
| CHECKED:           | DATE:            |  |  |
| SCALE: NTS         | SHEET 1 OF 3     |  |  |
| DRAWING NUMBER     | ISSUE            |  |  |
| 833 Assembly       | 1                |  |  |