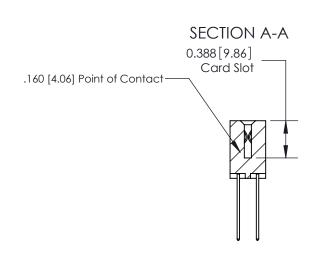

**Mounting Option** 

12-.128 (3.25) Dia. Side Mounting Holes

**Contact Detail** 

542-Wire Wrap .025 Sq.(0.64 Sq.) - Tail LG=.645(16.38)

.156 [3.96] Contact Spacing x .200 [5.08] Row Spacing

THIS IS A C.A.D. GENERATED DRAWING DO NOT MAKE MANUAL REVISIONS TO MASTER.