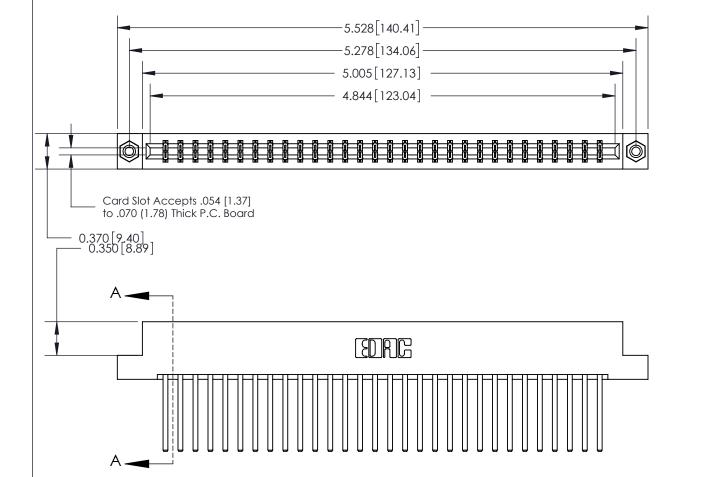

## **See Accompanying Page for:**

- **Bend Detail**
- **Mounting Options**

833 Series High Temp Card Edge Connector Part Number: 833-060-544-208

**EDAC INC** TORONTO, ONTARIO CANADA

THESE DRAWINGS AND SPECIFICATIONS ARE THE PROPERTY OF EDAC INC.,AND SHALL NOT BE REPRODUCED, OR COPIED OR USED AS THE BASIS FOR THE MANUFACTURE OR SALE OF APPARATUS WITHOUT WRITTEN PERMISSION.