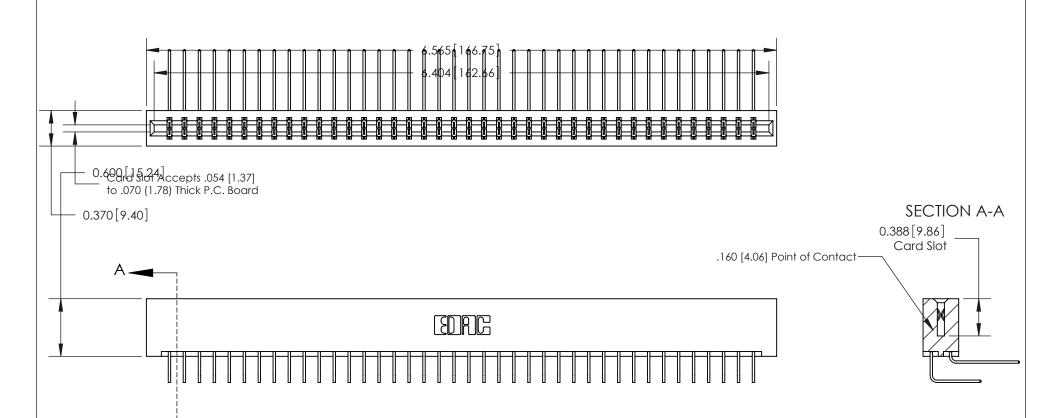

1

**See Accompanying Page for:** 

- **Bend Detail**
- **Mounting Options**

833 Series High Temp Card Edge Connector Part Number: 833-080-558-201

**EDAC INC** TORONTO, ONTARIO CANADA

THESE DRAWINGS AND SPECIFICATIONS ARE THE PROPERTY OF EDAC INC.,AND SHALL NOT BE REPRODUCED, OR COPIED OR USED AS THE BASIS FOR THE MANUFACTURE OR SALE OF APPARATUS WITHOUT WRITTEN PERMISSION.

| ACAD REFERENCE NO. | 833 ENG MASTER   |  |  |
|--------------------|------------------|--|--|
| DRAWN: J.LEE       | DATE: OCT. 14/09 |  |  |
| CHECKED:           | DATE:            |  |  |
| SCALE: NTS         | SHEET 1 OF 3     |  |  |
| DRAWING NUMBER     | ISSUE            |  |  |