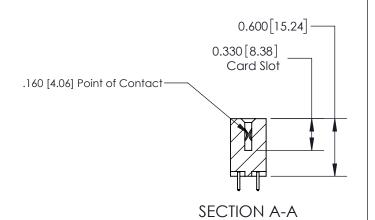

## **Contact Detail**

521-P.C. Tail .025 Sq.(0.64 Sq.) - Tail LG=.150(3.81) .156 [3.96] Contact Spacing x .200 [5.08] Row Spacing

**See Accompanying Page for:** 

**Contact Bend Details** 

THIS IS A C.A.D. GENERATED DRAWING DO NOT MAKE MANUAL REVISIONS TO MASTER.