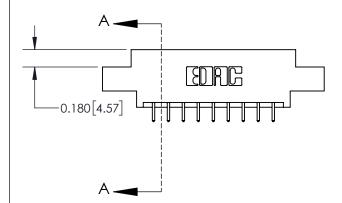

**Mounting Option** 

02-.128 (3.25) Dia. Mounting Holes

## **Contact Detail**

521-P.C. Tail .025 Sq.(0.64 Sq.) - Tail LG=.150(3.81) .156 [3.96] Contact Spacing x .200 [5.08] Row Spacing





**See Accompanying Page for:** 

**Contact Bend Details** 

THIS IS A C.A.D. GENERATED DRAWING DO NOT MAKE MANUAL REVISIONS TO MASTER.



ISSUE NUMBER

ORIGINAL

1



| 837/887 Series High Temp Card Edge Connector |
|----------------------------------------------|
| Part Number: 837-018-521-802                 |



**EDAC INC** TORONTO, ONTARIO CANADA

THESE DRAWINGS AND SPECIFICATIONS ARE THE PROPERTY OF EDAC INC.,AND SHALL NOT BE REPRODUCED, OR COPIED OR USED AS THE BASIS FOR THE MANUFACTURE OR SALE OF APPARATUS WITHOUT WRITTEN PERMISSION.

| ACAD REFERENCE NO. 837 ENG MAST |                  |  |  |
|---------------------------------|------------------|--|--|
| DRAWN: J.LEE                    | DATE: OCT. 06/09 |  |  |
| CHECKED:                        | DATE:            |  |  |
| SCA