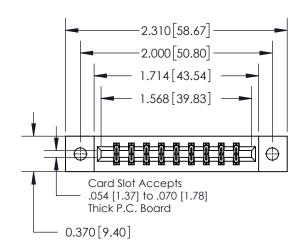

**Mounting Option** 

02-.128 (3.25) Dia. Mounting Holes

## **Contact Detail**

521-P.C. Tail .025 Sq.(0.64 Sq.) - Tail LG=.150(3.81) .156 [3.96] Contact Spacing x .200 [5.08] Row Spacing

**See Accompanying Page for:** 

**Contact Bend Details** 

THIS IS A C.A.D. GENERATED DRAWING DO NOT MAKE MANUAL REVISIONS TO MASTER.