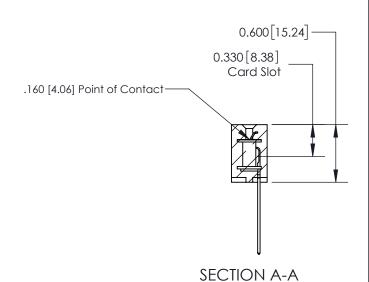

## **Contact Detail**

541-Wire Wrap .025 Sq.(0.64 Sq.) - Tail LG=.750(19.05) .156 [3.96] Contact Spacing x .200 [5.08] Row Spacing

4.182 [106.22] -3.872[98.35] -3.586 [91.08] 3.440 [87.38] Card Slot Accepts .054 [1.37] to .070 [1.78] Thick P.C. Board 0.370 [9.40]