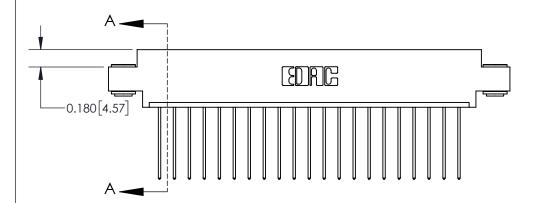

**Mounting Option** 

03-.116 (2.95) I.D. Floating Eyelets

## **Contact Detail**

541-Wire Wrap .025 Sq.(0.64 Sq.) - Tail LG=.750(19.05) .156 [3.96] Contact Spacing x .200 [5.08] Row Spacing

4.182 [106.22] -3.872[98.35] -3.586 [91.08] 3.440 [87.38] Card Slot Accepts .054 [1.37] to .070 [1.78] Thick P.C. Board 0.370 [9.40]