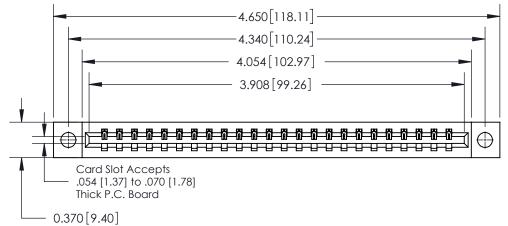

**Mounting Option** 04-.156 (3.96) Dia. Mounting Holes **Contact Detail** .156 [3.96] Contact Spacing x .200 [5.08] Row Spacing

THIS IS A C.A.D. GENERATED DRAWING DO NOT MAKE MANUAL REVISIONS TO MASTER.

ISSUE NUMBER

ORIGINAL

542-Wire Wrap .025 Sq.(0.64 Sq.) - Tail LG=.645(16.38)

**See Accompanying Page for:** 

**Contact Bend Details** 

837/887 Series High Temp Card Edge Connector Part Number: 837-024-542-604