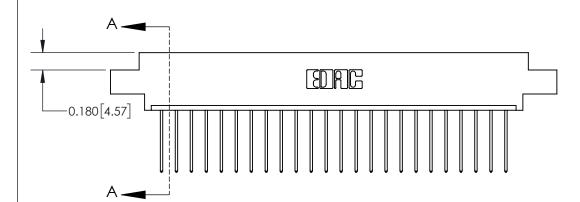

ISSUE NUMBER

ORIGINAL

542-Wire Wrap .025 Sq.(0.64 Sq.) - Tail LG=.645(16.38)

**See Accompanying Page for:** 

**Contact Bend Details** 

837/887 Series High Temp Card Edge Connector Part Number: 837-024-542-604

ISSUE NUMBER

ORIGINAL

1

| 837/887 Series High Temp Card Edge Connector<br>Contact Bend Detail |                                                                                                                                    | ACAD REFERENCE NO. | 837 ENG MASTER   |               |
|---------------------------------------------------------------------|------------------------------------------------------------------------------------------------------------------------------------|--------------------|------------------|---------------|
|                                                                     |                                                                                                                                    | DRAWN: J.LEE       | DATE: OCT. 06/09 |               |
|                                                                     |                                                                                                                                    | CHECKED:           | DATE:            |               |
| EDAC INC                                                            | THESE DRAWINGS AND SPECIFICATIONS ARE THE PROPERTY OF EDAC INC.,AND SHALL NOT BE REPRODUCED,OR COPIED OR USED AS THE BASIS FOR THE | SCALE: NTS         | SHEET            | 2 <b>OF</b> 2 |
| TORONTO, ONTARIO CANADA                                             |                                                                                                                                    | DRAWING NUMBER     | •                | ISSUE         |
| YOUR CONNECTION TO QUALITY & SERVICE                                | MANUFACTURE OR SALE OF APPARATUS WITHOUT WRITTEN PERMISSION.                                                                       | 837 Assembly       |                  | 1             |