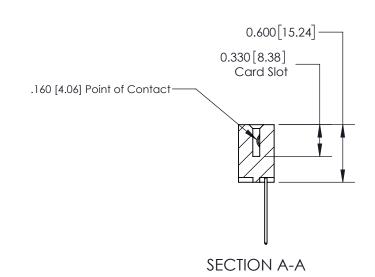

**Mounting Option** 04-.156 (3.96) Dia. Mounting Holes **Contact Detail** .156 [3.96] Contact Spacing x .200 [5.08] Row Spacing

THIS IS A C.A.D. GENERATED DRAWING DO NOT MAKE MANUAL REVISIONS TO MASTER.

ISSUE NUMBER

ORIGINAL

1

| 837/887 Series High Temp Card Edge Connector<br>Contact Bend Detail |                                                                                                                                    | ACAD REFERENCE NO. | 837 ENG MASTER   |               |
|---------------------------------------------------------------------|------------------------------------------------------------------------------------------------------------------------------------|--------------------|------------------|---------------|
|                                                                     |                                                                                                                                    | DRAWN: J.LEE       | DATE: OCT. 06/09 |               |
|                                                                     |                                                                                                                                    | CHECKED:           | DATE:            |               |
| EDAC INC                                                            | THESE DRAWINGS AND SPECIFICATIONS ARE THE PROPERTY OF EDAC INC.,AND SHALL NOT BE REPRODUCED,OR COPIED OR USED AS THE BASIS FOR THE | SCALE: NTS         | SHEET            | 2 <b>OF</b> 2 |
| TORONTO, ONTARIO CANADA                                             |                                                                                                                                    | DRAWING NUMBER     | •                | ISSUE         |
| YOUR CONNECTION TO QUALITY & SERVICE                                | MANUFACTURE OR SALE OF APPARATUS WITHOUT WRITTEN PERMISSION.                                                                       | 837 Assembly       |                  | 1             |