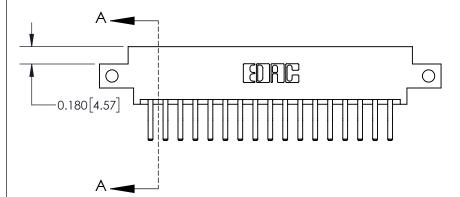

**Mounting Option** 

12-.128 (3.25) Dia. Side Mounting Holes

ORIGINAL

837/887 Series High Temp Card Edge Connector Part Number: 837-034-560-812

YOUR CONNECTION TO QUALITY & SERVICE

**EDAC INC** TORONTO, ONTARIO CANADA

THESE DRAWINGS AND SPECIFICATIONS ARE THE PROPERTY OF EDAC INC.,AND SHALL NOT BE REPRODUCED, OR COPIED OR USED AS THE BASIS FOR THE MANUFACTURE OR SALE OF APPARATUS WITHOUT WRITTEN PERMISSION.