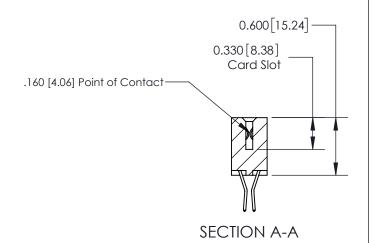

## **Contact Detail**

560-Extender Board Bend (Code 523 Contacts)

.156 [3.96] Contact Spacing x .200 [5.08] Row Spacing

THIS IS A C.A.D. GENERATED DRAWING DO NOT MAKE MANUAL REVISIONS TO MASTER.

ISSUE NUMBER