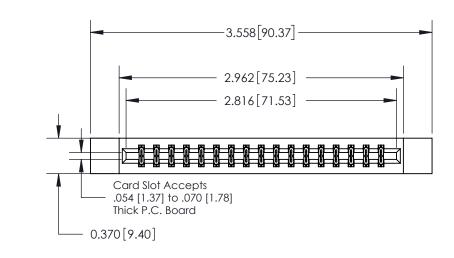

## **Contact Detail**

560-Extender Board Bend (Code 523 Contacts)

.156 [3.96] Contact Spacing x .200 [5.08] Row Spacing

THIS IS A C.A.D. GENERATED DRAWING DO NOT MAKE MANUAL REVISIONS TO MASTER.

ISSUE NUMBER