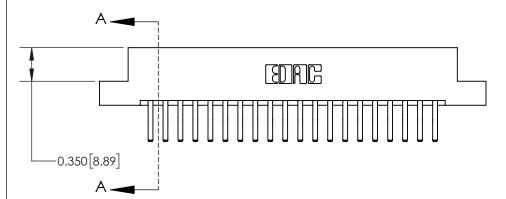

## **Contact Detail**

560-Extender Board Bend (Code 523 Contacts)

.156 [3.96] Contact Spacing x .200 [5.08] Row Spacing

THIS IS A C.A.D. GENERATED DRAWING DO NOT MAKE MANUAL REVISIONS TO MASTER.

ISSUE NUMBER

ORIGINAL

837/887 Series High Temp Card Edge Connector Part Number: 837-040-560-204

YOUR CONNECTION TO QUALITY & SERVICE

**EDAC INC** TORONTO, ONTARIO CANADA

THESE DRAWINGS AND SPECIFICATIONS ARE THE PROPERTY OF EDAC INC.,AND SHALL NOT BE REPRODUCED, OR COPIED OR USED AS THE BASIS FOR THE MANUFACTURE OR SALE OF APPARATUS WITHOUT WRITTEN PERMISSION.

| ACAD REFERENCE NO. | 837 ENG MASTER   |  |  |
|--------------------|------------------|--|--|
| DRAWN: J.LEE       | DATE: OCT. 06/09 |  |  |
| CHECKED:           | DATE:            |  |  |
| SCALE: NTS         | SHEET 1 OF 2     |  |  |
| DRAWING NUMBER     | ISSUE            |  |  |
| 837 Assembly       | 1                |  |  |