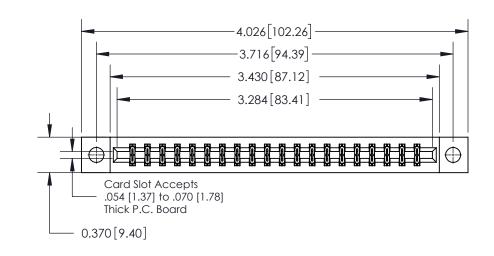

**Mounting Option** 

04-.156 (3.96) Dia. Mounting Holes

ORIGINAL

837/887 Series High Temp Card Edge Connector Part Number: 837-040-560-204

YOUR CONNECTION TO QUALITY & SERVICE

**EDAC INC** TORONTO, ONTARIO CANADA

THESE DRAWINGS AND SPECIFICATIONS ARE THE PROPERTY OF EDAC INC.,AND SHALL NOT BE REPRODUCED, OR COPIED OR USED AS THE BASIS FOR THE MANUFACTURE OR SALE OF APPARATUS WITHOUT WRITTEN PERMISSION.

| ACAD REFERENCE NO. | 837 ENG MASTER   |  |  |
|--------------------|------------------|--|--|
| DRAWN: J.LEE       | DATE: OCT. 06/09 |  |  |
| CHECKED:           | DATE:            |  |  |
| SCALE: NTS         | SHEET 1 OF 2     |  |  |
| DRAWING NUMBER     | ISSUE            |  |  |
| 837 Assembly       | 1                |  |  |