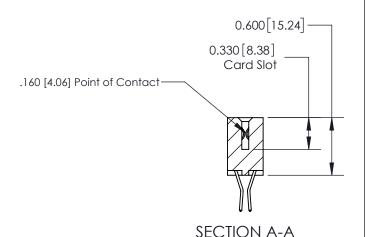

**See Accompanying Page for:** 

**Contact Bend Details** 

ISSUE NUMBER

ORIGINAL

1

| 837/887 Series High Temp Card Edge Connector<br>Contact Bend Detail |                                                                                                                                                                                                 | ACAD REFERENCE NO. | 837 ENG MASTER   |               |
|---------------------------------------------------------------------|-------------------------------------------------------------------------------------------------------------------------------------------------------------------------------------------------|--------------------|------------------|---------------|
|                                                                     |                                                                                                                                                                                                 | DRAWN: J.LEE       | DATE: OCT. 06/09 |               |
|                                                                     |                                                                                                                                                                                                 | CHECKED:           | DATE:            |               |
| EDAC INC                                                            | THESE DRAWINGS AND SPECIFICATIONS ARE THE PROPERTY OF EDAC INC.,AND SHALL NOT BE REPRODUCED,OR COPIED OR USED AS THE BASIS FOR THE MANUFACTURE OR SALE OF APPARATUS WITHOUT WRITTEN PERMISSION. | SCALE: NTS         | SHEET            | 2 <b>OF</b> 2 |
| TORONTO, ONTARIO CANADA                                             |                                                                                                                                                                                                 | DRAWING NUMBER     | •                | ISSUE         |
| YOUR CONNECTION TO QUALITY & SERVICE                                |                                                                                                                                                                                                 | 837 Assembly       |                  | 1             |