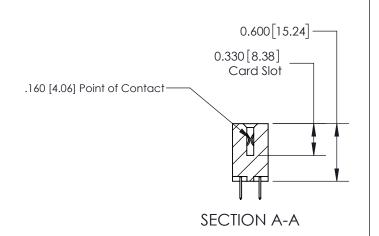

ISSUE NUMBER

ORIGINAL

1

| 837/887 Series High Temp Card Edge Connector<br>Contact Bend Detail |                                                                                   | ACAD REFERENCE NO. | 837 ENG MASTER   |               |
|---------------------------------------------------------------------|-----------------------------------------------------------------------------------|--------------------|------------------|---------------|
|                                                                     |                                                                                   | DRAWN: J.LEE       | DATE: OCT. 06/09 |               |
|                                                                     |                                                                                   | CHECKED:           | DATE:            |               |
| EDAC INC                                                            | NTO, ONTARIO  ARE THE PROPERTY OF EDAC INC.,AND SHALL NOT BE REPRODUCED,OR COPIED | SCALE: NTS         | SHEET            | 2 <b>OF</b> 2 |
| TORONTO, ONTARIO CANADA                                             |                                                                                   | DRAWING NUMBER     | •                | ISSUE         |
| YOUR CONNECTION TO QUALITY & SERVICE                                | MANUFACTURE OR SALE OF APPARATUS WITHOUT WRITTEN PERMISSION.                      | 837 Assembly       |                  | 1             |