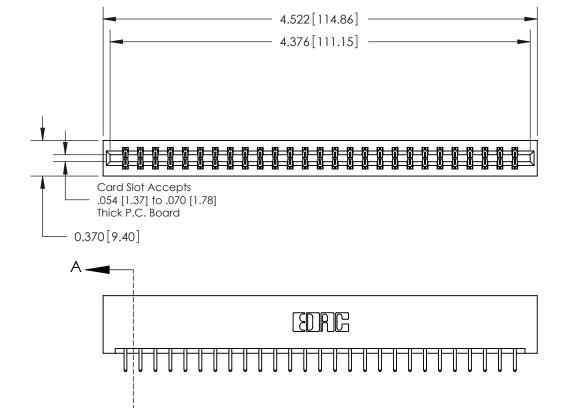

## **Contact Detail**

520-P.C. Tail .030x.018(0.76x0.46) - Tail LG=.175(4.45) .156 [3.96] Contact Spacing x .200 [5.08] Row Spacing

THIS IS A C.A.D. GENERATED DRAWING DO NOT MAKE MANUAL REVISIONS TO MASTER.

ISSUE NUMBER

ORIGINAL

**See Accompanying Page for:** 

**Contact Bend Details** 

837/887 Series High Temp Card Edge Connector Part Number: 837-054-520-201

YOUR CONNECTION TO QUALITY & SERVICE

**EDAC INC** TORONTO, ONTARIO CANADA