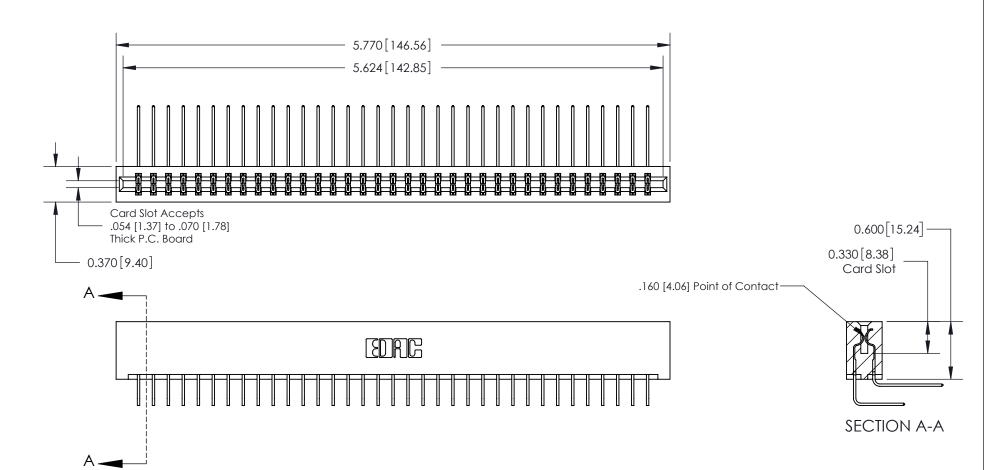

## **Contact Detail**

558-90 Degree Bend (Code 541 Contacts)

.156 [3.96] Contact Spacing x .200 [5.08] Row Spacing

THIS IS A C.A.D. GENERATED DRAWING DO NOT MAKE MANUAL REVISIONS TO MASTER.

ISSUE NUMBER

ORIGINAL

1

**See Accompanying Page for:** 

**Contact Bend Details** 

837/887 Series High Temp Card Edge Connector Part Number: 837-070-558-201

**EDAC INC** TORONTO, ONTARIO CANADA

THESE DRAWINGS AND SPECIFICATIONS ARE THE PROPERTY OF EDAC INC.,AND SHALL NOT BE REPRODUCED, OR COPIED OR USED AS THE BASIS FOR THE MANUFACTURE OR SALE OF APPARATUS WITHOUT WRITTEN PERMISSION.