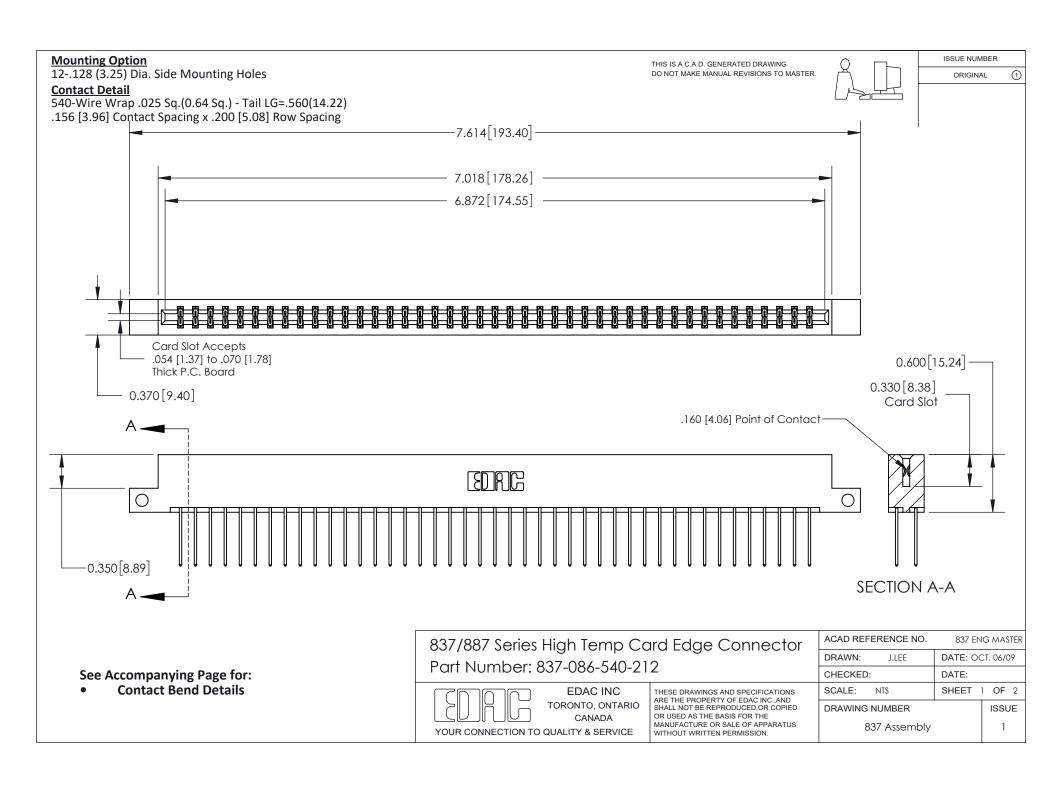

ISSUE NUMBER

ORIGINAL

1

| 837/887 Series High Temp Card Edge Connector<br>Contact Bend Detail |                                                                                                                                                                                                   | ACAD REFERENCE NO. 837 EN |                  | 3 MASTER      |
|---------------------------------------------------------------------|---------------------------------------------------------------------------------------------------------------------------------------------------------------------------------------------------|---------------------------|------------------|---------------|
|                                                                     |                                                                                                                                                                                                   | DRAWN: J.LEE              | DATE: OCT. 06/09 |               |
|                                                                     |                                                                                                                                                                                                   | CHECKED:                  | DATE:            |               |
| TORONTO, ONTARIO                                                    | THESE DRAWINGS AND SPECIFICATIONS ARE THE PROPERTY OF EDAC INC., AND SHALL NOT BE REPRODUCED, OR COPIED OR USED AS THE BASIS FOR THE MANUFACTURE OR SALE OF APPARATUS WITHOUT WRITTEN PERMISSION. | SCALE: NTS                | SHEET            | 2 <b>OF</b> 2 |
|                                                                     |                                                                                                                                                                                                   | DRAWING NUMBER            | •                | ISSUE         |
| YOUR CONNECTION TO QUALITY & SERVICE                                |                                                                                                                                                                                                   | 837 Assembly              |                  | 1             |