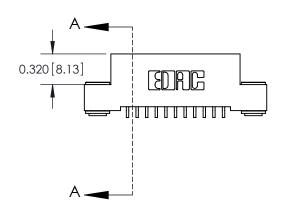

842/892 Series High Temp Card Edge Connector Part Number: 842-011-559-103

YOUR CONNECTION TO QUALITY & SERVICE

842 ENG MASTER J.LEE DATE: OCT. 06/09 SHEET 1 OF 3 NTS

842 Assembly

SECTION A-A

THIS IS A C.A.D. GENERATED DRAWING DO NOT MAKE MANUAL REVISIONS TO MASTER