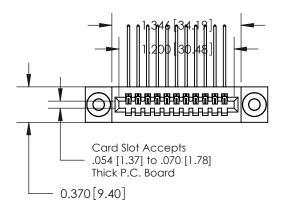

842/892 Series High Temp Card Edge Connector Part Number: 842-011-559-103

YOUR CONNECTION TO QUALITY & SERVICE

842 ENG MASTER J.LEE DATE: OCT. 06/09 SHEET 1 OF 3 NTS

842 Assembly

SECTION A-A

THIS IS A C.A.D. GENERATED DRAWING DO NOT MAKE MANUAL REVISIONS TO MASTER