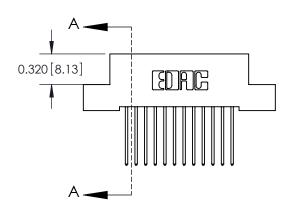

**SECTION A-A** 

842 Assembly

842 ENG MASTER

THIS IS A C.A.D. GENERATED DRAWING DO NOT MAKE MANUAL REVISIONS TO MASTER

ORIGINAL (1)

| 842/892 Series High Temp C | ACAD REFERENCE NO. 842 ENG MASTER                                                                                                                            |  |              |          |          |
|----------------------------|--------------------------------------------------------------------------------------------------------------------------------------------------------------|--|--------------|----------|----------|
| Contact Bend Detail        |                                                                                                                                                              |  | J.LEE        | DATE: OC | T. 06/09 |
|                            |                                                                                                                                                              |  | ):           | DATE:    |          |
| EDAC INC                   | TORONTO, ONTARIO  CANADA  ARE THE PROPERTY OF EDAC INC., AND SHALL NOT BE REPRODUCED, OR COPIE OR USED AS THE BASIS FOR THE MANUFACTURE OR SALE OF APPARATUS |  | NTS          | SHEET :  | 2 OF 3   |
|                            |                                                                                                                                                              |  | NUMBER       |          | ISSUE    |
|                            |                                                                                                                                                              |  | 842 Assembly |          |          |