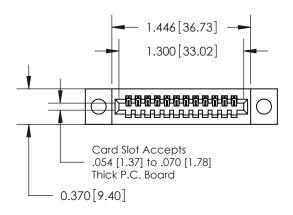

.240 [6.10] Point of Contact-

842/892 Series High Temp Card Edge Connector Part Number: 842-012-540-104

| DRAWN: J.LEE   | DATE: OCT. 06/09 |
|----------------|------------------|
| CHECKED:       | DATE:            |
| SCALE: NTS     | SHEET 1 OF 3     |
| DRAWING NUMBER | ISSUE            |