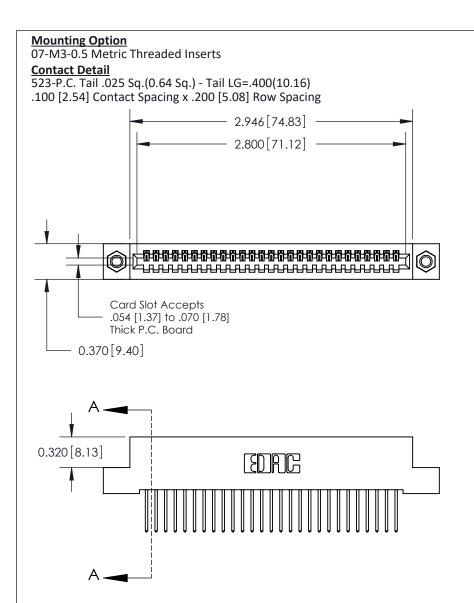

THIS IS A C.A.D. GENERATED DRAWING DO NOT MAKE MANUAL REVISIONS TO MASTER

ISSUE NUMBER

ORIGINAL

1

| 842/892 Series High Temp Card Edge Con<br>Mounting Options   | nnector   ACAD REFERENCE NO. 842 ENG MASTE |
|--------------------------------------------------------------|--------------------------------------------|
| EDAC INC THESE DRAWINGS AND SPI                              |                                            |
|                                                              | uced,or copied drawing number issue        |
| YOUR CONNECTION TO QUALITY & SERVICE WITHOUT WRITTEN PERMISS |                                            |