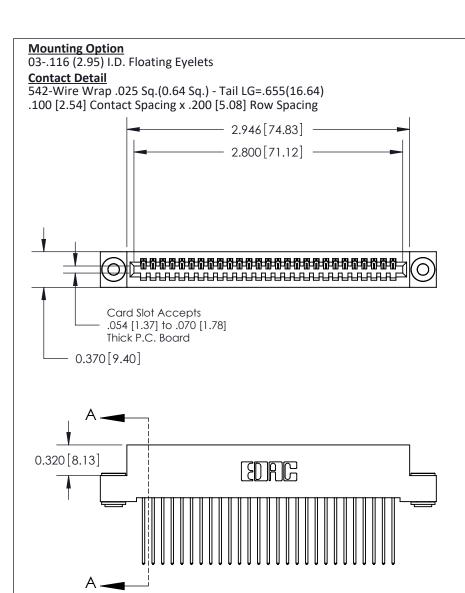

## **See Accompanying Pages for:**

- Contact Bend Details
- Mounting Options

THIS IS A C.A.D. GENERATED DRAWING DO NOT MAKE MANUAL REVISIONS TO MASTER

ORIGINAL (1)

| 842/892 Series High Temp Card Edge Connector<br>Contact Bend Detail |                                                                                                 | ACAD REFERENCE NO. 842 ENG MASTER |             |                  |        |
|---------------------------------------------------------------------|-------------------------------------------------------------------------------------------------|-----------------------------------|-------------|------------------|--------|
|                                                                     |                                                                                                 | DRAWN:                            | J.LEE       | DATE: OCT. 06/09 |        |
|                                                                     |                                                                                                 | CHECKED:                          |             | DATE:            |        |
| EDAC INC                                                            | THESE DRAWINGS AND SPECIFICATIONS ARE THE PROPERTY OF EDAC INCAND                               | SCALE:                            | NTS         | SHEET :          | 2 OF 3 |
| TORONTO, ONTARIO                                                    | SHALL NOT BE REPRODUCED,OR COPIED OR USED AS THE BASIS FOR THE MANUFACTURE OR SALE OF APPARATUS | DRAWING                           | NUMBER      |                  | ISSUE  |
| YOUR CONNECTION TO QUALITY & SERVICE                                |                                                                                                 | 8                                 | 42 Assembly |                  | 1      |

THIS IS A C.A.D. GENERATED DRAWING DO NOT MAKE MANUAL REVISIONS TO MASTER

ISSUE NUMBER

ORIGINAL

1

| 842/892 Series High Temp Card Edge Co<br>Mounting Options  | DRAWN: J.LEE DATE: OCT. 06/09  CHECKED: DATE: |
|------------------------------------------------------------|-----------------------------------------------|
| EDAC INC THESE DRAWINGS AND S ARE THE PROPERTY OF          |                                               |
|                                                            | DUCED,OR COPIED DRAWING NUMBER ISSUE          |
| YOUR CONNECTION TO QUALITY & SERVICE WITHOUT WRITTEN PERMI |                                               |