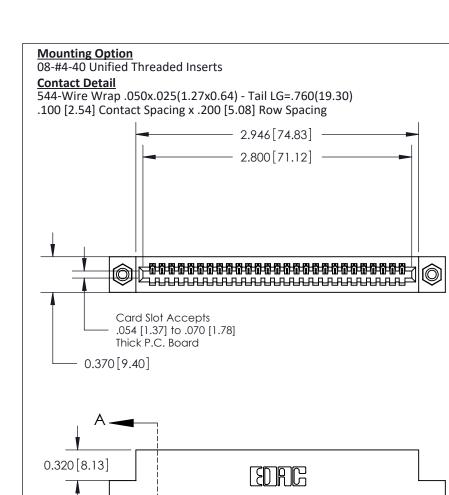

## **See Accompanying Pages for:**

- **Contact Bend Details**
- **Mounting Options**

842/892 Series High Temp Card Edge Connector Part Number: 842-027-544-108

CANADA

| ACAD INCIDENCE NO. 842 ENG MASIER |                  |  |
|-----------------------------------|------------------|--|
| DRAWN: J.LEE                      | DATE: OCT. 06/09 |  |
| CHECKED:                          | DATE:            |  |
| SCALE: NTS                        | SHEET 1 OF 3     |  |
| DRAWING NUMBER                    | ISSUE            |  |