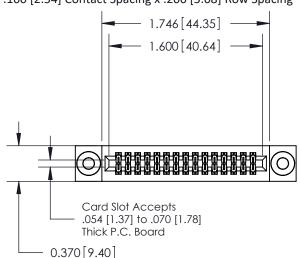

.240 [6.10] Point of Contact-

842/892 Series High Temp Card Edge Connector Part Number: 842-030-523-203

YOUR CONNECTION TO QUALITY & SERVICE

| ACAD REFERENCE NO. 842 ENG MASTE |                  |  |  |  |
|----------------------------------|------------------|--|--|--|
| DRAWN: J.LEE                     | DATE: OCT. 06/09 |  |  |  |
| CHECKED:                         | DATE:            |  |  |  |
| SCALE: NTS                       | SHEET 1 OF 3     |  |  |  |
| DRAWING NUMBER                   | ISSUE            |  |  |  |