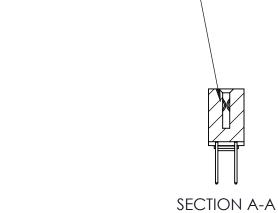

842 Assembly

THIS IS A C.A.D. GENERATED DRAWING DO NOT MAKE MANUAL REVISIONS TO MASTER

ISSUE NUMBE

ORIGINAL

1

| 842/892 Series High Temp Card Edge Connector<br>Contact Bend Detail |                                                                                      | ACAD REFERENCE NO. 842 ENG MASTER |       |                         |        |  |
|---------------------------------------------------------------------|--------------------------------------------------------------------------------------|-----------------------------------|-------|-------------------------|--------|--|
|                                                                     |                                                                                      | DRAWN: .                          | J.LEE | DATE: <b>OCT. 06/09</b> |        |  |
|                                                                     |                                                                                      | CHECKED:                          |       | DATE:                   |        |  |
| EDAC INC                                                            | TORONTO, ONTARIO ARE THE PROPERTY OF EDAC INC.,AND SHALL NOT BE REPRODUCED,OR COPIED | SCALE: NTS                        |       | SHEET 2                 | 2 OF 3 |  |
|                                                                     |                                                                                      | DRAWING NUI                       | MBER  |                         | ISSUE  |  |
| OUR CONNECTION TO QUALITY & SERVICE WITHOUT WRITTEN PERMISSION.     | 842 A                                                                                | Assembly                          |       | 1                       |        |  |