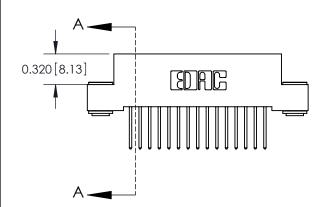

.240 [6.10] Point of Contact-

842/892 Series High Temp Card Edge Connector Part Number: 842-030-523-203

YOUR CONNECTION TO QUALITY & SERVICE

| ACAD REFERENCE NO. 842 ENG MASTE |                  |  |  |  |
|----------------------------------|------------------|--|--|--|
| DRAWN: J.LEE                     | DATE: OCT. 06/09 |  |  |  |
| CHECKED:                         | DATE:            |  |  |  |
| SCALE: NTS                       | SHEET 1 OF 3     |  |  |  |
| DRAWING NUMBER                   | ISSUE            |  |  |  |