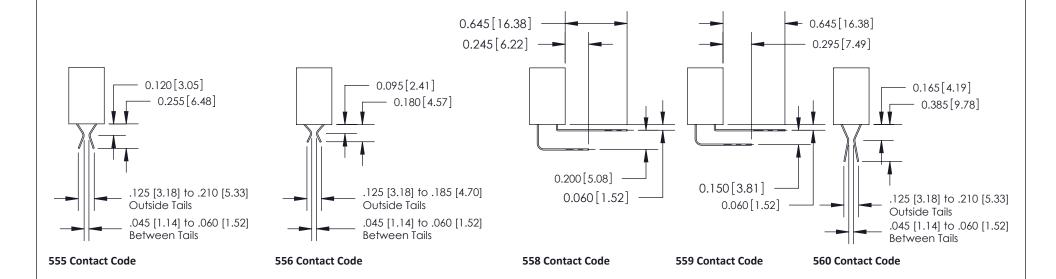

## **Contact Detail**

523-P.C. Tail .025 Sq.(0.64 Sq.) - Tail LG=.400(10.16) .100 [2.54] Contact Spacing x .200 [5.08] Row Spacing

**See Accompanying Pages for:** 

- **Contact Bend Details**
- **Mounting Options**

THIS IS A C.A.D. GENERATED DRAWING DO NOT MAKE MANUAL REVISIONS TO MASTER

ISSUE NUMBER

ORIGINAL

1

| 842/892 Series High Temp Card Edge Connector<br>Mounting Options |                                                                                                                                           | ACAD REFERENCE NO. 842 ENG MASTER |              |         |           |  |
|------------------------------------------------------------------|-------------------------------------------------------------------------------------------------------------------------------------------|-----------------------------------|--------------|---------|-----------|--|
|                                                                  |                                                                                                                                           | DRAWN:                            | J.LEE        | DATE: O | CT. 06/09 |  |
|                                                                  |                                                                                                                                           | CHECKED:                          |              | DATE:   |           |  |
| EDAC INC                                                         | THESE DRAWINGS AND SPECIFICATIONS<br>ARE THE PROPERTY OF EDAC INCAND<br>SHALL NOT BE REPRODUCED.OR COPIED<br>OR USED AS THE RASIS FOR THE | SCALE:                            | NTS          | SHEET : | 3 OF 3    |  |
| TORONTO, ONTARIO                                                 |                                                                                                                                           | DRAWING                           | NUMBER       |         | ISSUE     |  |
| YOUR CONNECTION TO QUALITY & SERVICE                             | MANUFACTURE OR SALE OF APPARATUS                                                                                                          | 8                                 | 342 Assembly |         | 1         |  |