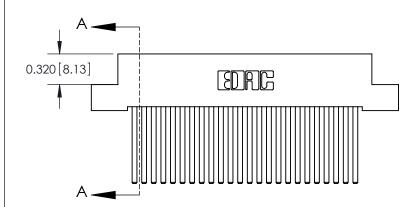

842 FNG MASTER

SECTION A-A

842 Assembly

## **See Accompanying Pages for:**

- **Contact Bend Details**
- **Mounting Options**

THIS IS A C.A.D. GENERATED DRAWING DO NOT MAKE MANUAL REVISIONS TO MASTER

ORIGINAL (1)

| 842/892 Series High Temp Card Edge Connector<br>Contact Bend Detail           |                                                                 | ACAD REFERENCE NO. 842 ENG MASTER |             |          |          |
|-------------------------------------------------------------------------------|-----------------------------------------------------------------|-----------------------------------|-------------|----------|----------|
|                                                                               |                                                                 | DRAWN:                            | J.LEE       | DATE: OC | T. 06/09 |
|                                                                               |                                                                 | CHECKED:                          |             | DATE:    |          |
| EDAC INC THESE DRAWINGS AND SPECIFICATIONS ARE THE PROPERTY OF EDAC INC., AND | SCALE:                                                          | NTS                               | SHEET :     | 2 OF 3   |          |
| TORONTO, ONTARIO                                                              | SHALL NOT BE REPRODUCED, OR COPIED OR USED AS THE BASIS FOR THE | DRAWING                           | NUMBER      |          | ISSUE    |
| YOUR CONNECTION TO QUALITY & SERVICE                                          | MANUFACTURE OR SALE OF APPARATUS                                |                                   | 42 Assembly |          | 1        |