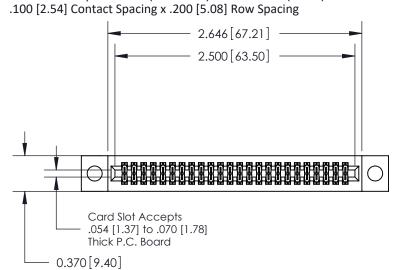

842 FNG MASTER

SECTION A-A

842 Assembly

## **See Accompanying Pages for:**

- **Contact Bend Details**
- **Mounting Options**

THIS IS A C.A.D. GENERATED DRAWING DO NOT MAKE MANUAL REVISIONS TO MASTER

ORIGINAL (1)

| 842/892 Series High Temp Card Edge Connector<br>Contact Bend Detail           |                                                                 | ACAD REFERENCE NO. 842 ENG MASTER |             |          |          |
|-------------------------------------------------------------------------------|-----------------------------------------------------------------|-----------------------------------|-------------|----------|----------|
|                                                                               |                                                                 | DRAWN:                            | J.LEE       | DATE: OC | T. 06/09 |
|                                                                               |                                                                 | CHECKED:                          |             | DATE:    |          |
| EDAC INC THESE DRAWINGS AND SPECIFICATIONS ARE THE PROPERTY OF EDAC INC., AND | SCALE:                                                          | NTS                               | SHEET :     | 2 OF 3   |          |
| TORONTO, ONTARIO                                                              | SHALL NOT BE REPRODUCED, OR COPIED OR USED AS THE BASIS FOR THE | DRAWING                           | NUMBER      |          | ISSUE    |
| YOUR CONNECTION TO QUALITY & SERVICE                                          | MANUFACTURE OR SALE OF APPARATUS                                |                                   | 42 Assembly |          | 1        |