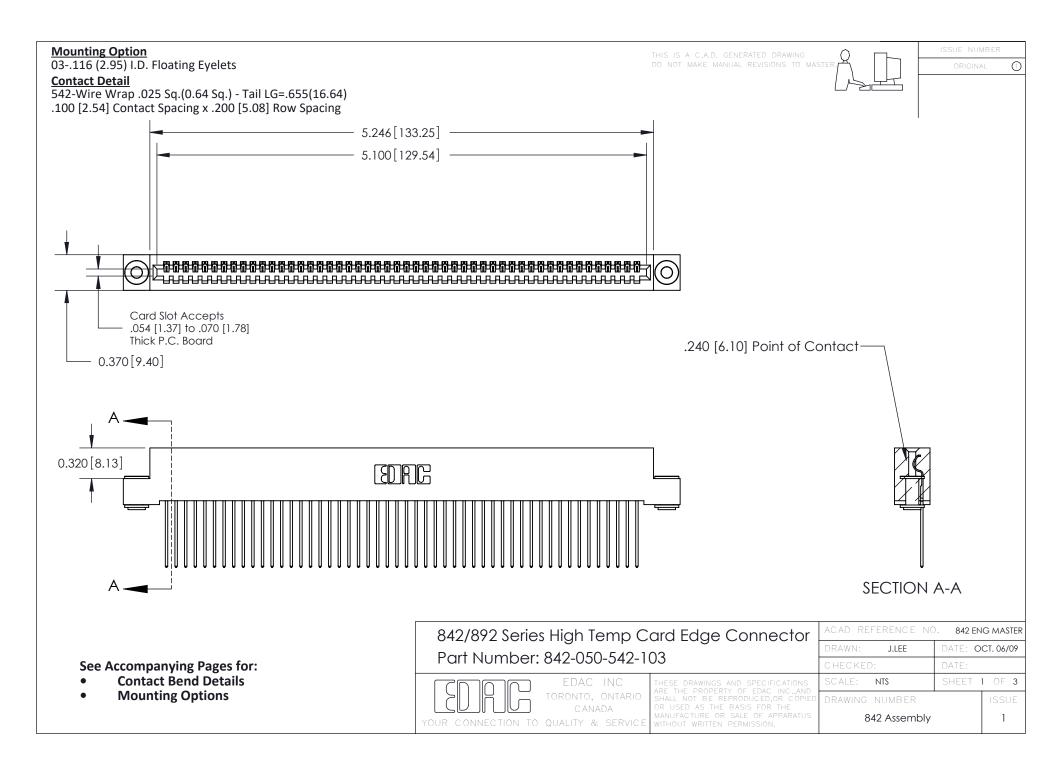

THIS IS A C.A.D. GENERATED DRAWING DO NOT MAKE MANUAL REVISIONS TO MASTER

ORIGINAL (1)



| 842/892 Series High Temp Card Edge Connector<br>Contact Bend Detail |                                                                                                 | ACAD REFERENCE NO. 842 ENG MASTER |             |                  |        |
|---------------------------------------------------------------------|-------------------------------------------------------------------------------------------------|-----------------------------------|-------------|------------------|--------|
|                                                                     |                                                                                                 | DRAWN:                            | J.LEE