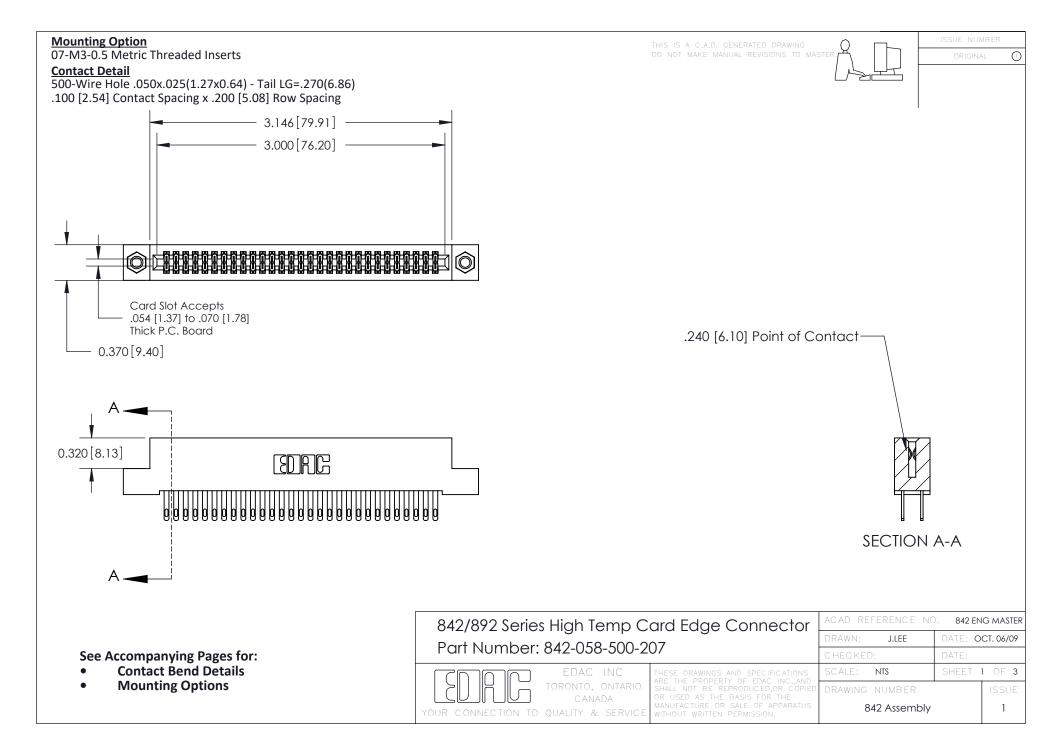

THIS IS A C.A.D. GENERATED DRAWING DO NOT MAKE MANUAL REVISIONS TO MASTER

ORIGINAL (1)



| 842/892 Series High Temp Card Edge Connector<br>Contact Bend Detail |                                                                                                 | ACAD REFERENCE NO. 842 ENG MASTER |             |                  |        |
|---------------------------------------------------------------------|-------------------------------------------------------------------------------------------------|-----------------------------------|-------------|------------------|--------|
|                                                                     |                                                                                                 | DRAWN:                            | J.LEE