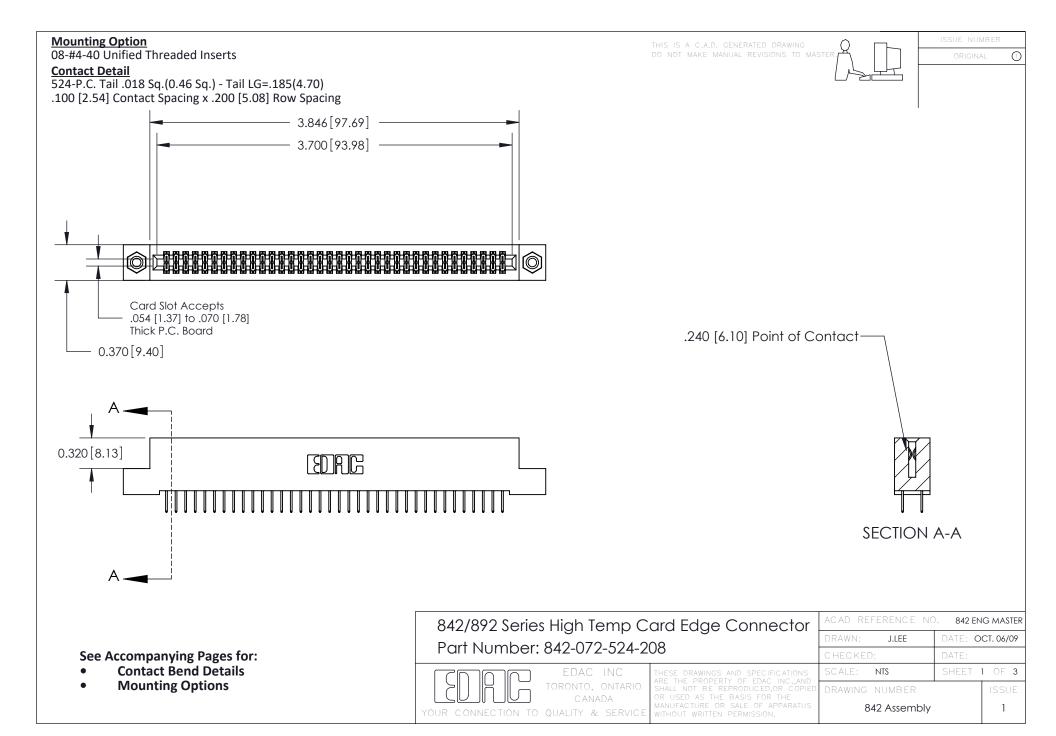

THIS IS A C.A.D. GENERATED DRAWING DO NOT MAKE MANUAL REVISIONS TO MASTER

ORIGINAL (1)



| 842/892 Series High Temp Card Edge Connector<br>Contact Bend Detail |                                                                                                 | ACAD REFERENCE NO. 842 ENG MASTER |             |                  |        |
|---------------------------------------------------------------------|-------------------------------------------------------------------------------------------------|-----------------------------------|-------------|------------------|--------|
|                                                                     |                                                                                                 | DRAWN:                            | J.LEE