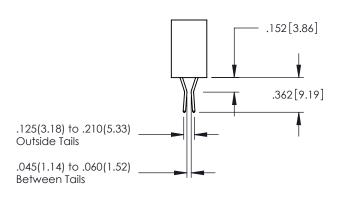

Contact Dimensions: 525-P.C. Tail .018 Sq.(0.46 Sq.) - Tail LG=.150(3.81) .100 (2.54) Contact Spacing x .200 (5.08) Row Spacing

- INSULATOR MATERIAL: THERMOPLASTIC, UL 94V-0
- CONTACT MATERIAL; COPPER TIN ALLOY
  CONTACT PLATING: GOLD ON THE MATING AREA, TIN PLATING
  ON THE CONTACT TAILS, NICKEL UNDERPLATE