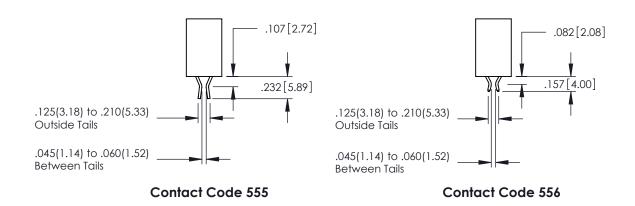

## **Contact Code 558**

## **Contact Code 559**

## **Contact Code 560**

INSULATOR MATERIAL: THERMOPLASTIC POLYESTER, UL 94V-0 DAP MATERIAL AVAILABLE UPON REQUEST

CONTACT MATERIAL; COPPER ALLOY CONTACT PLATING: GOLD ON THE MATING AREA, TIN PLATING ON THE CONTACT TAILS, NICKEL UNDERPLATE

845/895 SERIES HIGH TEMP CARD EDGE CONNECTOR CONTACT CODE 555,556,558,559,560 DIMENSIONS

YOUR CONNECTION TO QUALITY & SERVICE

|              | ACAD REFERENCE 1    | NO. 845-ENG-MASTER |
|--------------|---------------------|--------------------|
|              | DRAWN: R.STA.MONICA | A DATE:MAY.16/2017 |
|              | CHECKED:            | DATE:              |
| S<br>D<br>ED | SCALE: 1:1          | SHEET 2 OF 2       |
|              | DRAWING NUMBER      | ISSUE              |