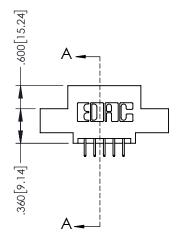

.330[8.38] CARD SLOT

**SECTION A-A** 

—.370<sup>[9.40]</sup>

.160[4.06] POINT OF CONTACT

1

| .200                                                                         | [5.08] |
|------------------------------------------------------------------------------|--------|
| 845/895 SERIES HIGH TEMP CARD EDGE CONNECTOR<br>PART NUMBER: 845-010-525-504 | ACAD   |
|                                                                              | DRAWI  |
| 1 AKT NOMBER. 045-010-525-504                                                | CHEC   |