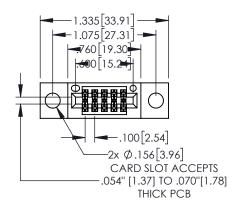

.330[8.38] CARD SLOT

**SECTION A-A** 

—.370<sup>[9.40]</sup>

.160[4.06] POINT OF CONTACT

1

| .200                                                                         | [5.08] |
|------------------------------------------------------------------------------|--------|
| 845/895 SERIES HIGH TEMP CARD EDGE CONNECTOR<br>PART NUMBER: 845-010-525-504 | ACAD   |
|                                                                              | DRAWI  |
| 1 AKT NOMBER. 045-010-525-504                                                | CHEC   |