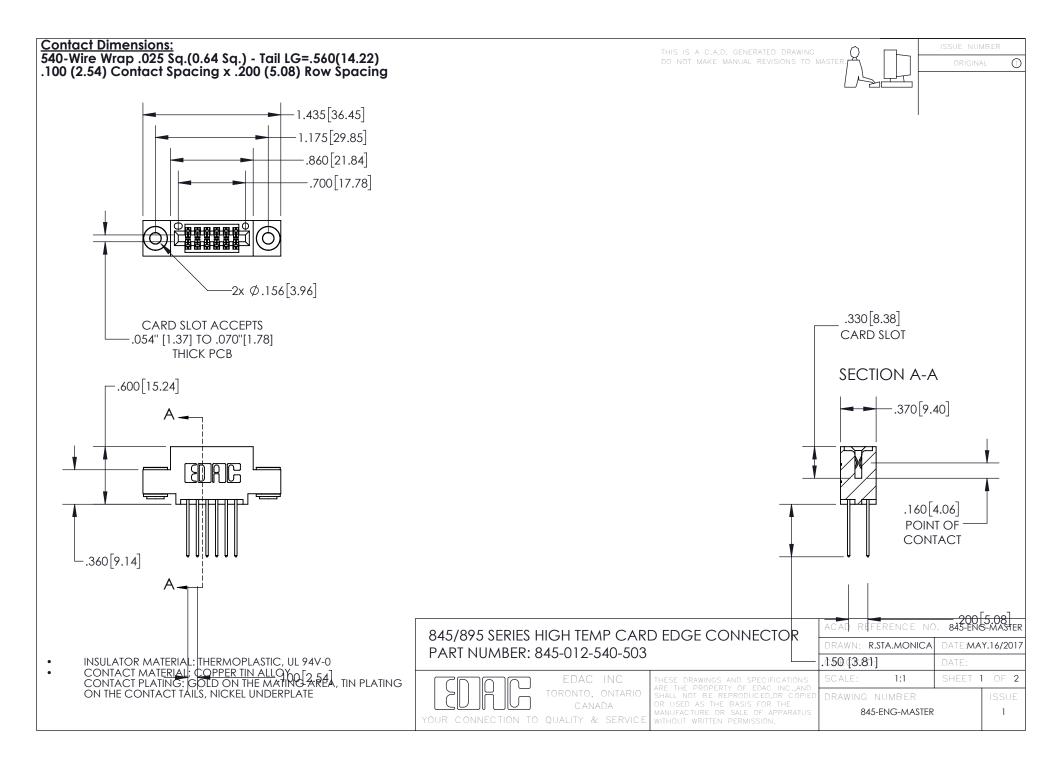

INSULATOR MATERIAL: THERMOPLASTIC POLYESTER, UL 94V-0 DAP MATERIAL AVAILABLE UPON REQUEST

**Contact Code 558** 

CONTACT MATERIAL; COPPER ALLOY CONTACT PLATING: GOLD ON THE MATING AREA, TIN PLATING ON THE CONTACT TAILS, NICKEL UNDERPLATE

## 845/895 SERIES HIGH TEMP CARD EDGE CONNECTOR CONTACT CODE 555,556,558,559,560 DIMENSIONS

YOUR CONNECTION TO QUALITY & SERVICE

Contact Code 559

|   | ACAD REFERENCE NO. 845-ENG-MASTER |                  |  |
|---|-----------------------------------|------------------|--|
|   | DRAWN: R.STA.MONICA               | DATE:MAY.16/2017 |  |
|   | CHECKED:                          | DATE:            |  |
|   | SCALE: 1:1                        | SHEET 2 OF 2     |  |
| D | DRAWING NUMBER                    | ISSUE            |  |

Contact Code 560