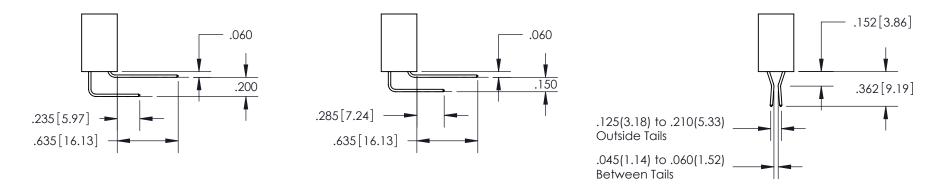

YOUR CONNECTION TO QUALITY & SERVICE







INSULATOR MATERIAL: THERMOPLASTIC POLYESTER, UL 94V-0

DAP MATERIAL AVAILABLE UPON REQUEST

**Contact Code 558** 

CONTACT MATERIAL; COPPER ALLOY CONTACT PLATING: GOLD ON THE MATING AREA, TIN PLATING ON THE CONTACT TAILS, NICKEL UNDERPLATE

## 845/895 SERIES HIGH TEMP CARD EDGE CONNECTOR CONTACT CODE 555,556,558,559,560 DIMENSIONS

YOUR CONNECTION TO QUALITY & SERVICE

Contact Code 559

|   | ACAD REFERENCE NO. 845-ENG-MASTER |                  |
|---|-----------------------------------|------------------|
|   | DRAWN: R.STA.MONICA               | DATE:MAY.16/2017 |
|   | CHECKED:                          | DATE:            |
|   | SCALE: 1:1                        | SHEET 2 OF 2     |
| D | DRAWING NUMBER                    | ISSUE            |

Contact Code 560

845-ENG-MASTER