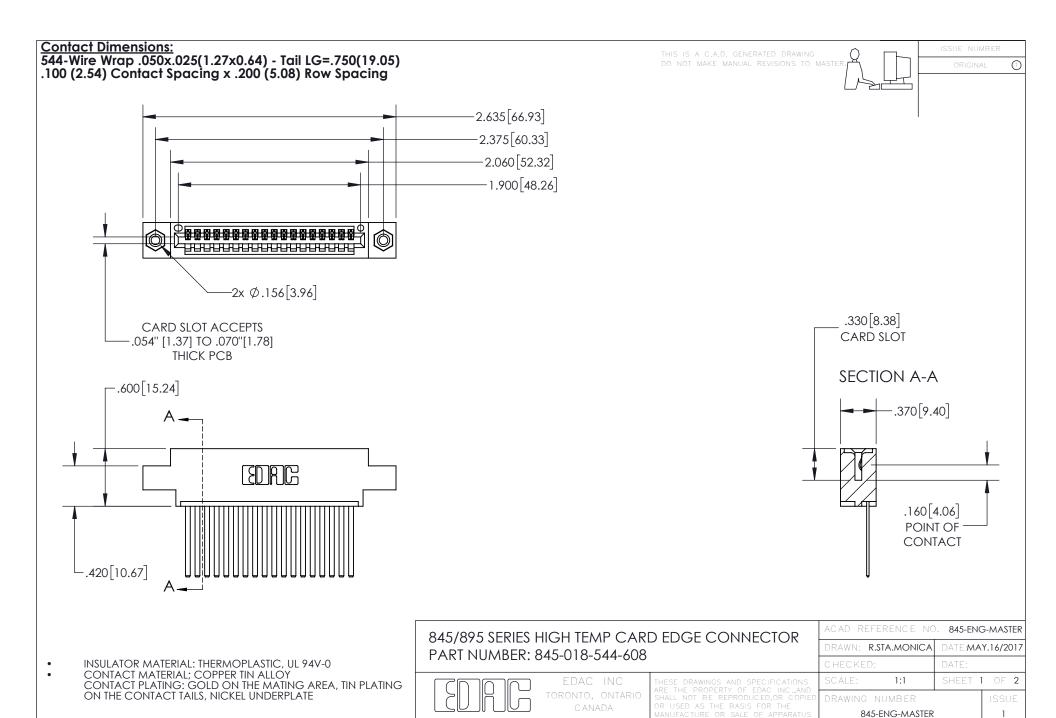

YOUR CONNECTION TO QUALITY & SERVICE

INSULATOR MATERIAL: THERMOPLASTIC POLYESTER, UL 94V-0

DAP MATERIAL AVAILABLE UPON REQUEST

**Contact Code 558** 

CONTACT MATERIAL; COPPER ALLOY CONTACT PLATING: GOLD ON THE MATING AREA, TIN PLATING ON THE CONTACT TAILS, NICKEL UNDERPLATE