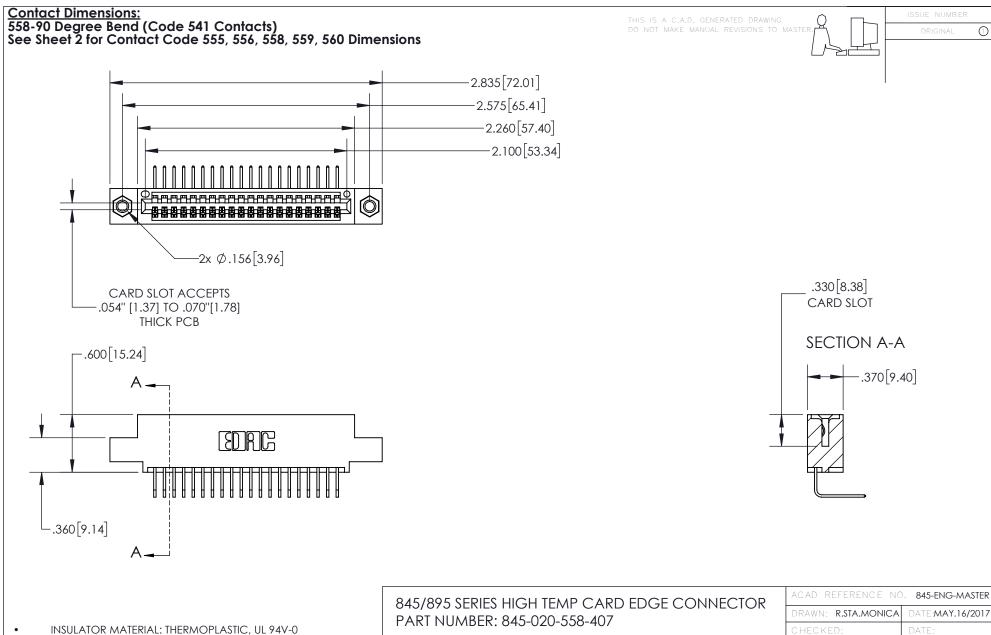

CONTACT MATERIAL; COPPER TIN ALLOY
CONTACT PLATING: GOLD ON THE MATING AREA, TIN PLATING
ON THE CONTACT TAILS, NICKEL UNDERPLATE

YOUR CONNECTION TO QUALITY & SERVICE

|     | DRAWN: R.STA.MONICA | DATE:MA | Y.16/2017 |
|-----|---------------------|---------|-----------|
|     | CHECKED:            | DATE:   |           |
|     | SCALE: 1:1          | SHEET 1 | OF 2      |
| ED. | DRAWING NUMBER      |         | ISSUE     |
| 3   | 845-ENG-MASTER      | 1       |           |

INSULATOR MATERIAL: THERMOPLASTIC POLYESTER, UL 94V-0

DAP MATERIAL AVAILABLE UPON REQUEST

**Contact Code 558** 

CONTACT MATERIAL; COPPER ALLOY CONTACT PLATING: GOLD ON THE MATING AREA, TIN PLATING ON THE CONTACT TAILS, NICKEL UNDERPLATE