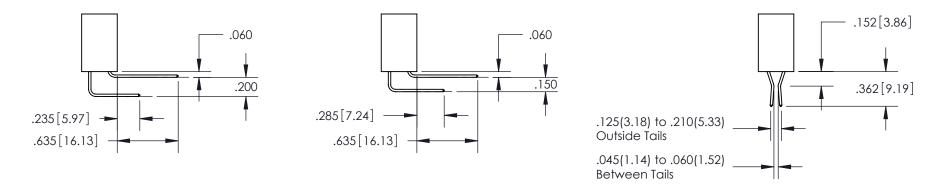

CONTACT MATERIAL; COPPER TIN ALLOY
CONTACT PLATING: GOLD ON THE MATING AREA, TIN PLATING
ON THE CONTACT TAILS, NICKEL UNDERPLATE

YOUR CONNECTION TO QUALITY & SERVICE

|     | DRAWN: R.STA.MONICA | DATE:MA | Y.16/2017 |
|-----|---------------------|---------|-----------|
|     | CHECKED:            | DATE:   |           |
|     | SCALE: 1:1          | SHEET 1 | OF 2      |
| ED. | DRAWING NUMBER      |         | ISSUE     |
| 3   | 845-ENG-MASTER      | 1       |           |







INSULATOR MATERIAL: THERMOPLASTIC POLYESTER, UL 94V-0

DAP MATERIAL AVAILABLE UPON REQUEST

**Contact Code 558** 

CONTACT MATERIAL; COPPER ALLOY CONTACT PLATING: GOLD ON THE MATING AREA, TIN PLATING ON THE CONTACT TAILS, NICKEL UNDERPLATE

## 845/895 SERIES HIGH TEMP CARD EDGE CONNECTOR CONTACT CODE 555,556,558,559,560 DIMENSIONS

YOUR CONNECTION TO QUALITY & SERVICE

Contact Code 559

|   | ACAD REFERENCE NO. 845-ENG-MASTER |                  |  |
|---|-----------------------------------|------------------|--|
|   | DRAWN: R.STA.MONICA               | DATE:MAY.16/2017 |  |
|   | CHECKED:                          | DATE:            |  |
|   | SCALE: 1:1                        | SHEET 2 OF 2     |  |
| D | DRAWING NUMBER                    | ISSUE            |  |

Contact Code 560

845-E