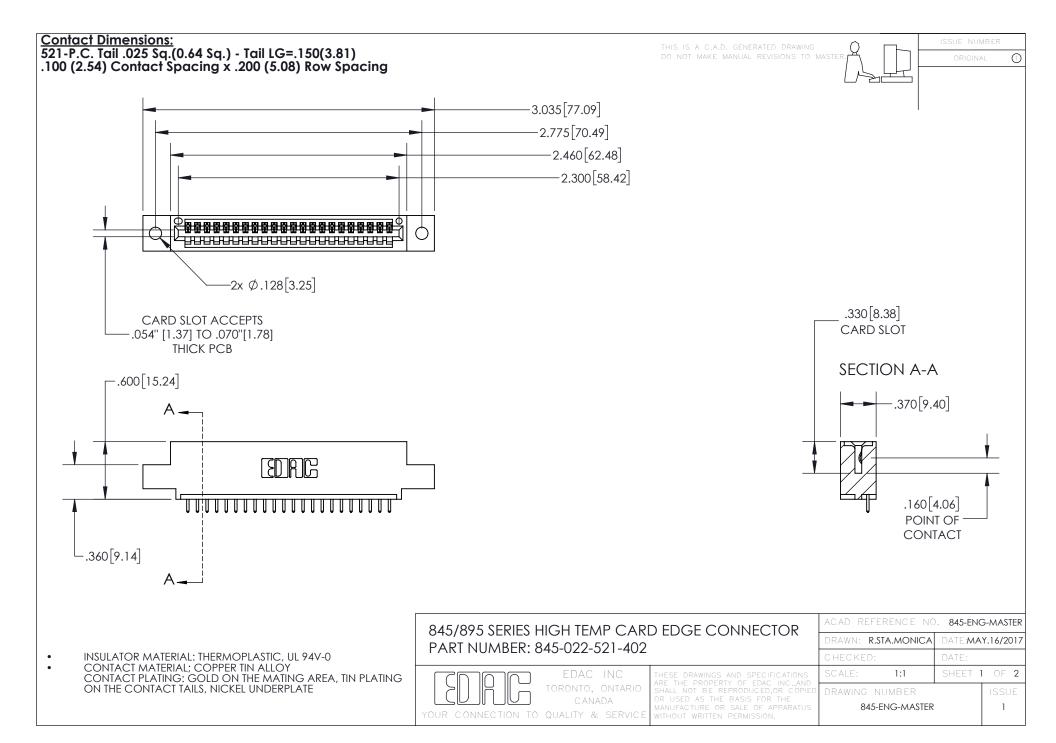

## 845/895 SERIES HIGH TEMP CARD EDGE CONNECTOR CONTACT CODE 555,556,558,559,560 DIMENSIONS

YOUR CONNECTION TO QUALITY & SERVICE

|   | ACAD REFERENCE NO. 845-ENG-MASTER |                  |
|---|-----------------------------------|------------------|
|   | DRAWN: R.STA.MONICA               | DATE:MAY.16/2017 |
|   | CHECKED:                          | DATE:            |
| D | SCALE: 1:1                        | SHEET 2 OF 2     |
|   | DRAWING NUMBER                    | ISSUE            |