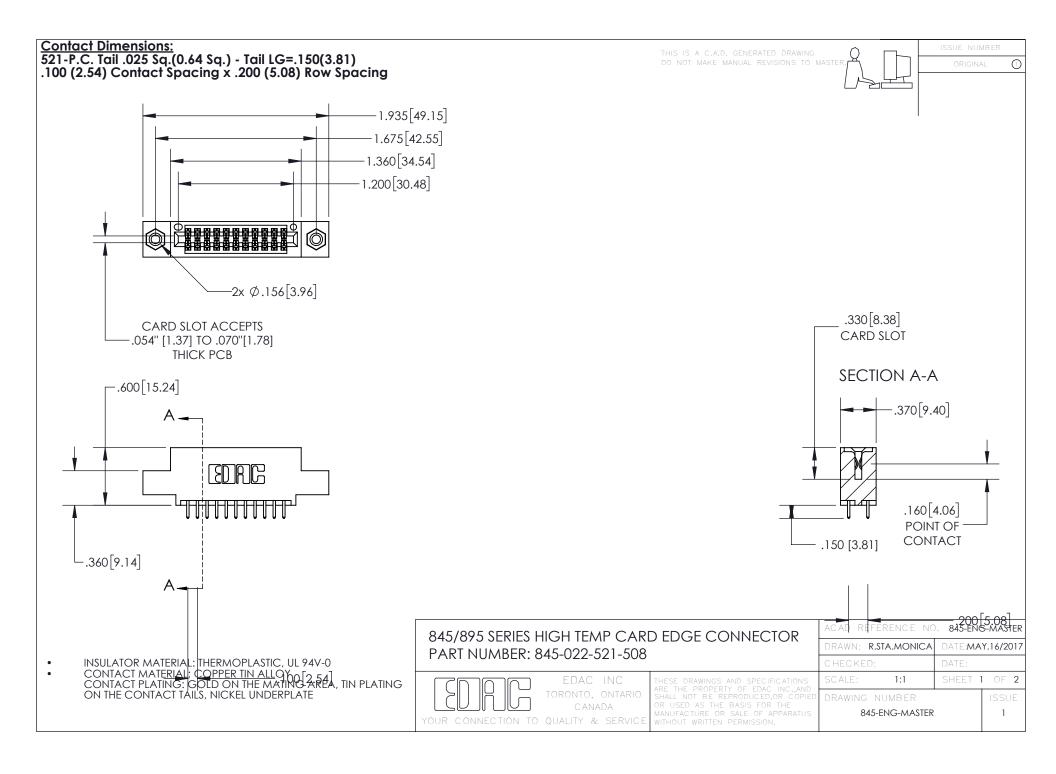

INSULATOR MATERIAL: THERMOPLASTIC POLYESTER, UL 94V-0 DAP MATERIAL AVAILABLE UPON REQUEST

CONTACT MATERIAL; COPPER ALLOY

**Contact Code 558** 

CONTACT MATERIAL, COPTER ALLOT CONTACT PLATING: GOLD ON THE MATING AREA, TIN PLATING ON THE CONTACT TAILS, NICKEL UNDERPLATE