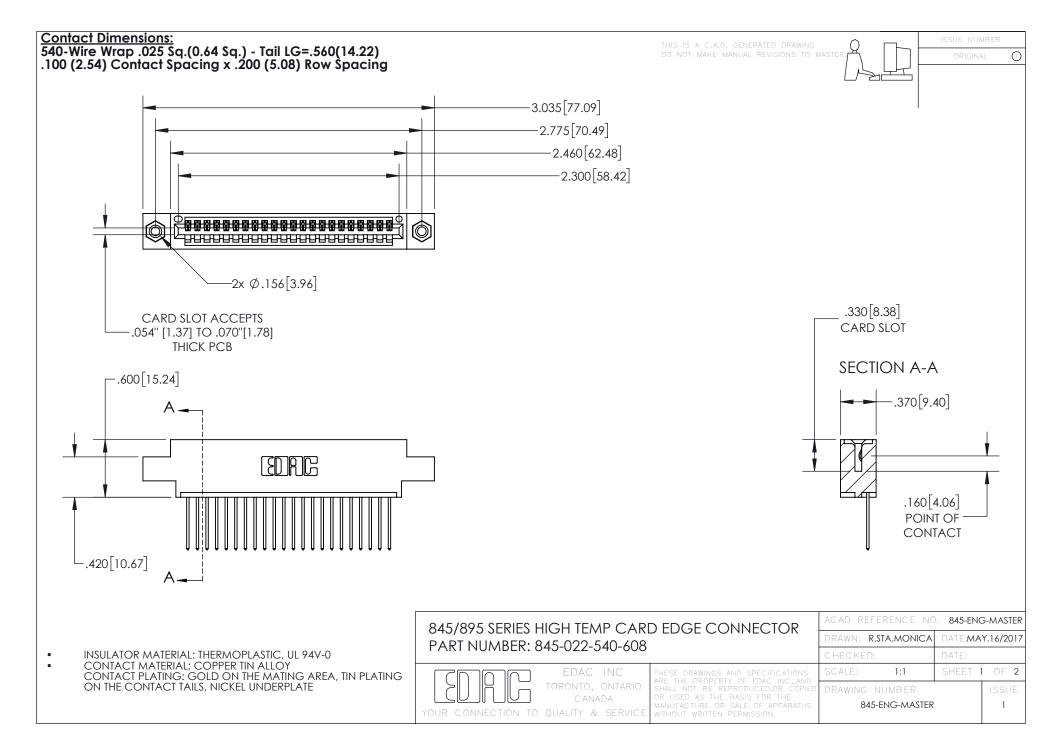

- INSULATOR MATERIAL: THERMOPLASTIC POLYESTER, UL 94V-0 DAP MATERIAL AVAILABLE UPON REQUEST
- CONTACT MATERIAL; COPPER ALLOY

CONTACT PLATING: GOLD ON THE MATING AREA, TIN PLATING ON THE CONTACT TAILS, NICKEL UNDERPLATE