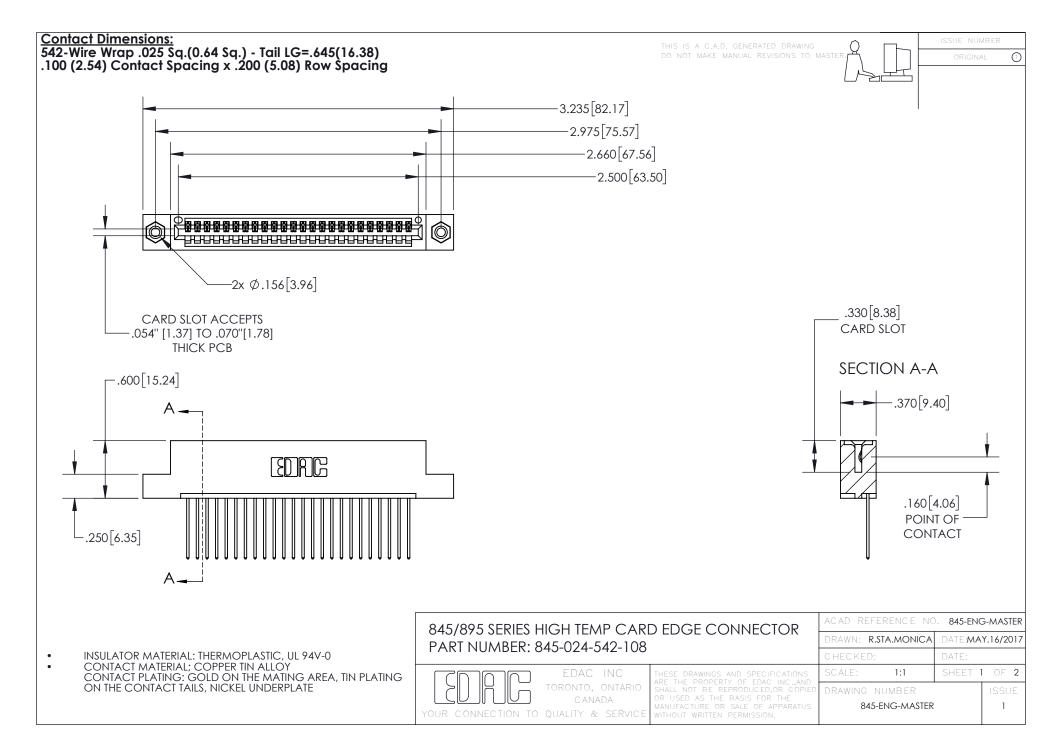

- INSULATOR MATERIAL: THERMOPLASTIC POLYESTER, UL 94V-0 DAP MATERIAL AVAILABLE UPON REQUEST
- CONTACT MATERIAL; COPPER ALLOY

CONTACT PLATING: GOLD ON THE MATING AREA, TIN PLATING ON THE CONTACT TAILS, NICKEL UNDERPLATE