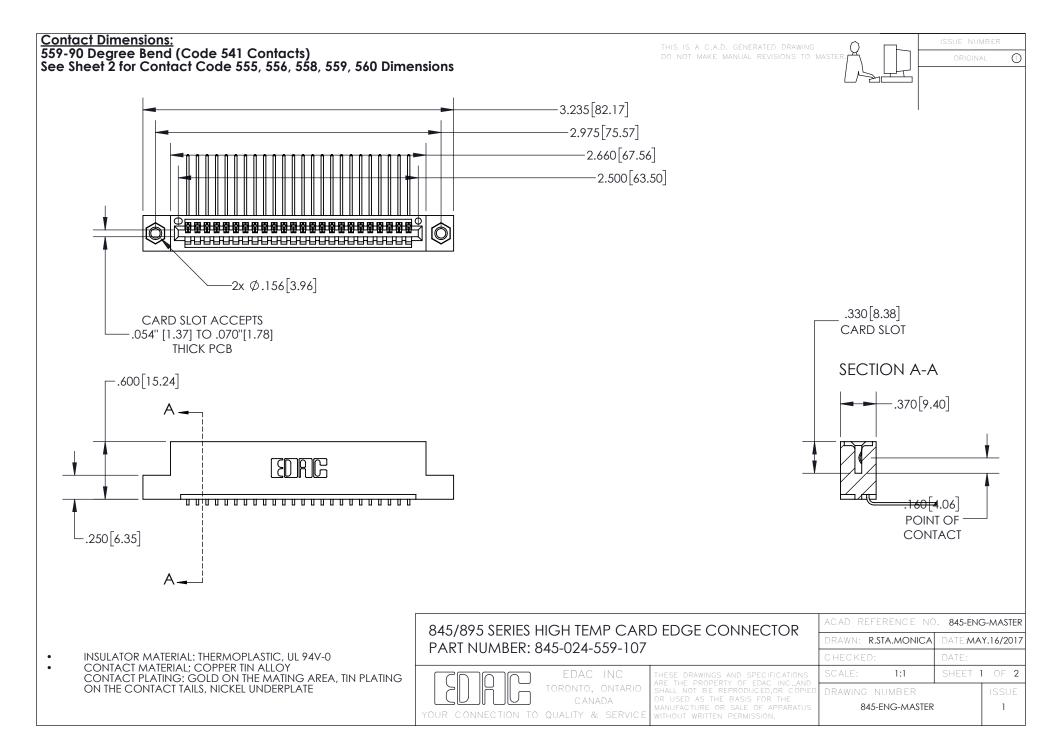

- INSULATOR MATERIAL: THERMOPLASTIC POLYESTER, UL 94V-0 DAP MATERIAL AVAILABLE UPON REQUEST
- CONTACT MATERIAL; COPPER ALLOY

CONTACT PLATING: GOLD ON THE MATING AREA, TIN PLATING ON THE CONTACT TAILS, NICKEL UNDERPLATE

## 845/895 SERIES HIGH TEMP CARD EDGE CONNECTOR CONTACT CODE 555,556,558,559,560 DIMENSIONS

YOUR CONNECTION TO QUALITY & SERVICE

|   | ACAD REFERENCE NO. 845-ENG-MASTER |                  |
|---|-----------------------------------|------------------|
|   | DRAWN: R.STA.MONICA               | DATE:MAY.16/2017 |
|   | CHECKED:                          | DATE:            |
| D | SCALE: 1:1                        | SHEET 2 OF 2     |
|   | DRAWING NUMBER                    | ISSUE            |

845-ENG-MASTER