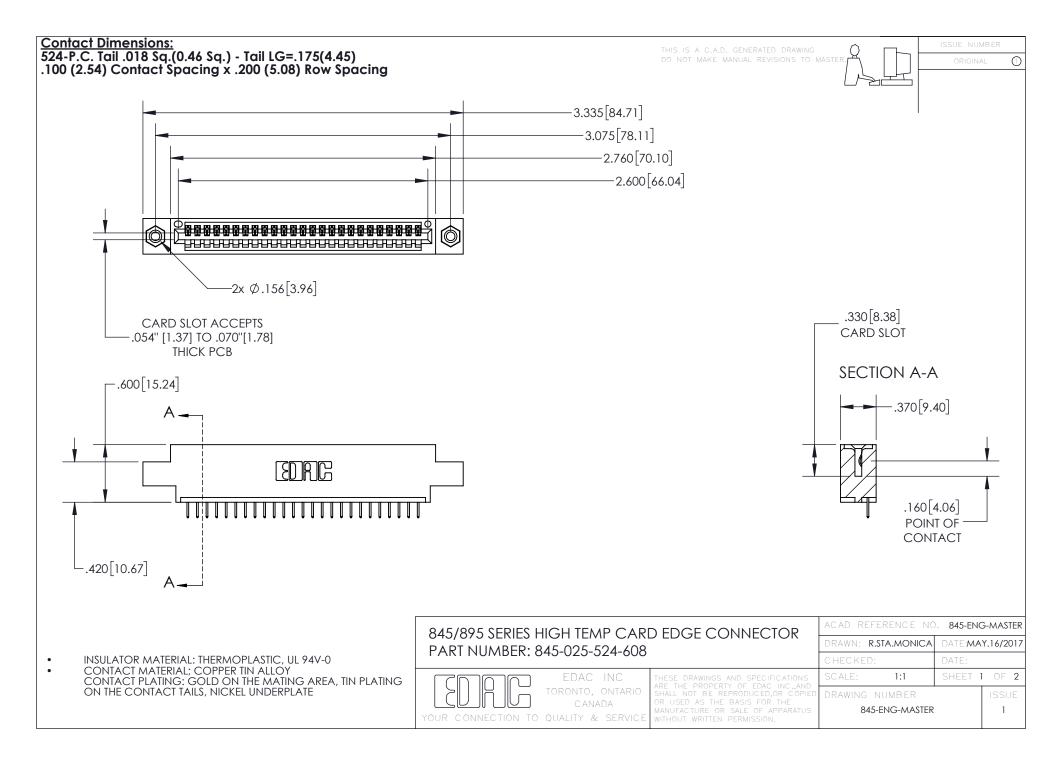

- INSULATOR MATERIAL: THERMOPLASTIC POLYESTER, UL 94V-0 DAP MATERIAL AVAILABLE UPON REQUEST
- CONTACT MATERIAL; COPPER ALLOY

CONTACT PLATING: GOLD ON THE MATING AREA, TIN PLATING ON THE CONTACT TAILS, NICKEL UNDERPLATE