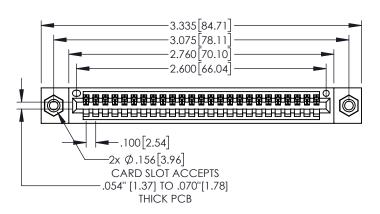

<u>@</u> U

845/895 SERIES HIGH TEMP CARD EDGE CONNECTOR PART NUMBER: 845-025-525-408

YOUR CONNECTION TO QUALITY & SERVICE

845-ENG-MASTER DRAWN: R.STA.MONICA DATE:MAY.16/2017 1:1 SHEET 1 OF 2

845-ENG-MASTER