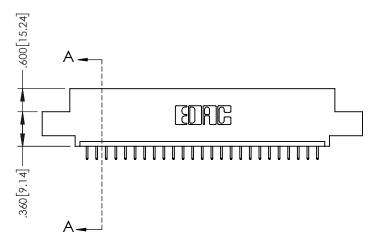

1

| .160[4.06]<br>POINT OF<br>CONTACT |             | .330[8.3<br>CARD SL | SECTION A-A           |
|-----------------------------------|-------------|---------------------|-----------------------|
| POINT OF CONTACT                  |             | .330<br>CAR         | .370[9.40]            |
| POINT OF CONTACT                  |             | <u> </u>            |                       |
| POINT OF CONTACT                  |             | <u> </u>            | .160[4.06]            |
| .200[0.00]                        | .200[5.08]— |                     | POINT OF <sup>J</sup> |

<u>@</u> U

845/895 SERIES HIGH TEMP CARD EDGE CONNECTOR PART NUMBER: 845-025-525-408

YOUR CONNECTION TO QUALITY & SERVICE

845-ENG-MASTER DRAWN: R.STA.MONICA DATE:MAY.16/2017 1:1 SHEET 1 OF 2

845-ENG-MASTER