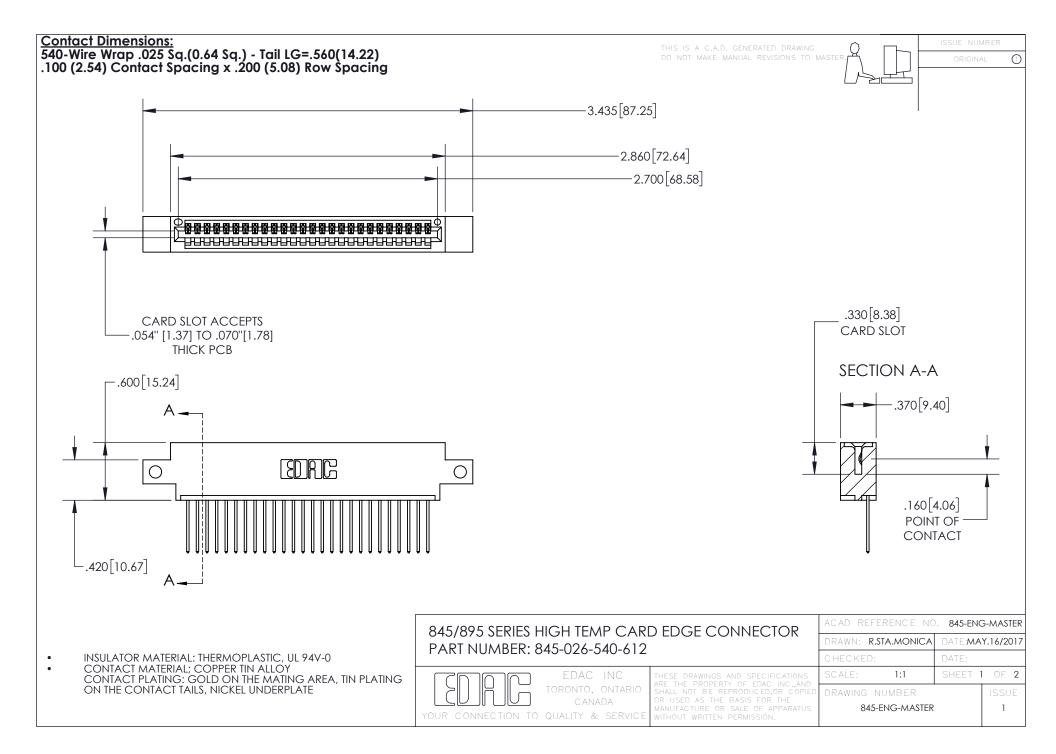

- INSULATOR MATERIAL: THERMOPLASTIC POLYESTER, UL 94V-0 DAP MATERIAL AVAILABLE UPON REQUEST
- CONTACT MATERIAL; COPPER ALLOY

CONTACT PLATING: GOLD ON THE MATING AREA, TIN PLATING ON THE CONTACT TAILS, NICKEL UNDERPLATE

## 845/895 SERIES HIGH TEMP CARD EDGE CONNECTOR CONTACT CODE 555,556,558,559,560 DIMENSIONS

YOUR CONNECTION TO QUALITY & SERVICE

|   | ACAD REFERENCE NO. 845-ENG-MASTER |                  |
|---|-----------------------------------|------------------|
|   | DRAWN: R.STA.MONICA               | DATE:MAY.16/2017 |
|   | CHECKED:                          | DATE:            |
| D | SCALE: 1:1                        | SHEET 2 OF 2     |
|   | DRAWING NUMBER                    | ISSUE            |

845-ENG-MASTER