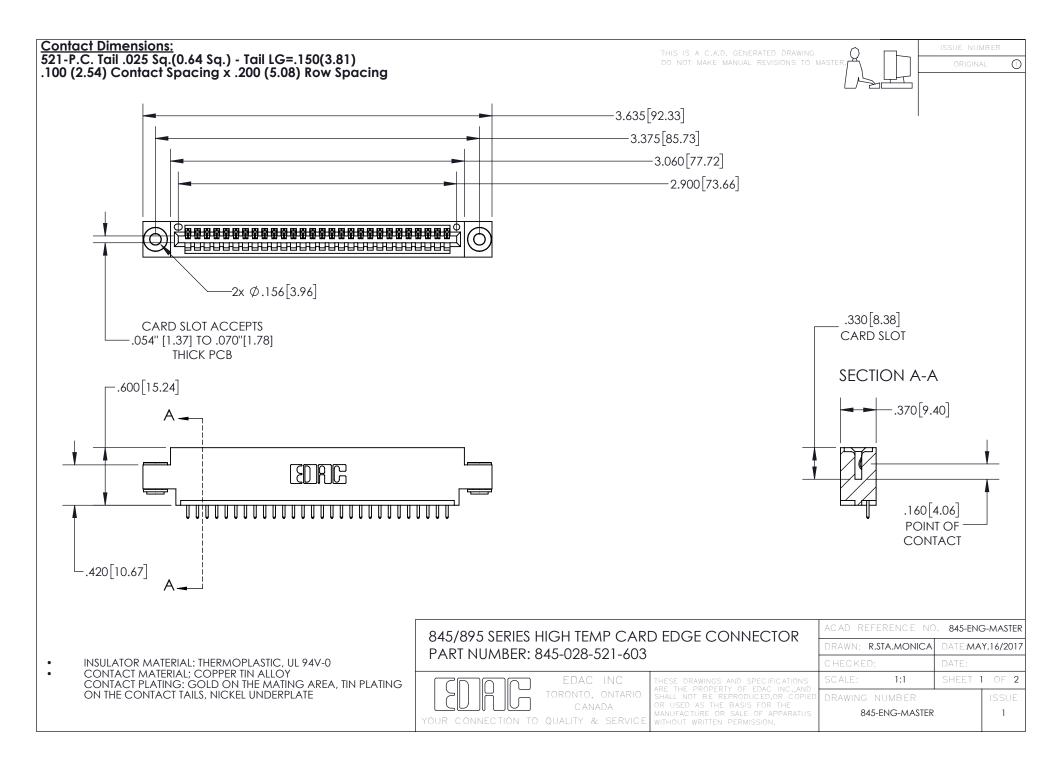

- INSULATOR MATERIAL: THERMOPLASTIC POLYESTER, UL 94V-0 DAP MATERIAL AVAILABLE UPON REQUEST
- CONTACT MATERIAL; COPPER ALLOY

CONTACT PLATING: GOLD ON THE MATING AREA, TIN PLATING ON THE CONTACT TAILS, NICKEL UNDERPLATE

## 845/895 SERIES HIGH TEMP CARD EDGE CONNECTOR CONTACT CODE 555,556,558,559,560 DIMENSIONS

YOUR CONNECTION TO QUALITY & SERVICE

|   | ACAD REFERENCE NO. 845-ENG-MASTER |                  |
|---|-----------------------------------|------------------|
|   | DRAWN: R.STA.MONICA               | DATE:MAY.16/2017 |
|   | CHECKED:                          | DATE:            |
| D | SCALE: 1:1                        | SHEET 2 OF 2     |
|   | DRAWING NUMBER                    | ISSUE            |

845-ENG-MASTER