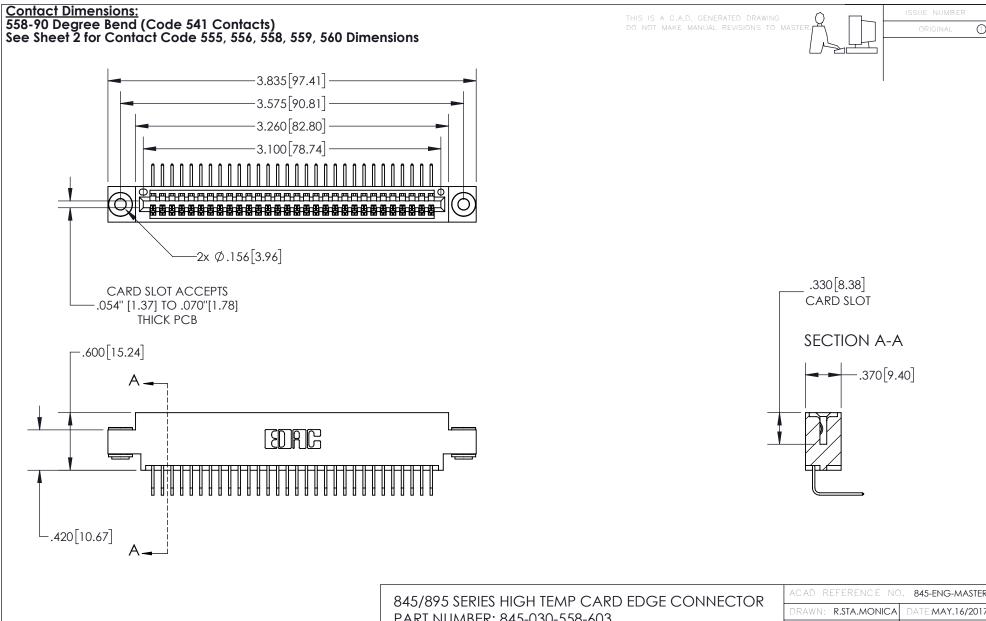

INSULATOR MATERIAL: THERMOPLASTIC, UL 94V-0

CONTACT MATERIAL; COPPER TIN ALLOY
CONTACT PLATING: GOLD ON THE MATING AREA, TIN PLATING
ON THE CONTACT TAILS, NICKEL UNDERPLATE

| 845/895 SERIES HIGH TEMP CARD EDGE CONNECTOR | ? |
|----------------------------------------------|---|
| PART NUMBER: 845-030-558-603                 |   |

YOUR CONNECTION TO QUALITY & SERVICE

| ACAD REFERENCE NO. 845-ENG-MASTER |                  |
|-----------------------------------|------------------|
| DRAWN: R.STA.MONICA               | DATE:MAY.16/2017 |
| CHECKED:                          | DATE:            |
| SCALE: 1:1                        | SHEET 1 OF 2     |
| DRAWING NUMBER                    | ISSUE            |