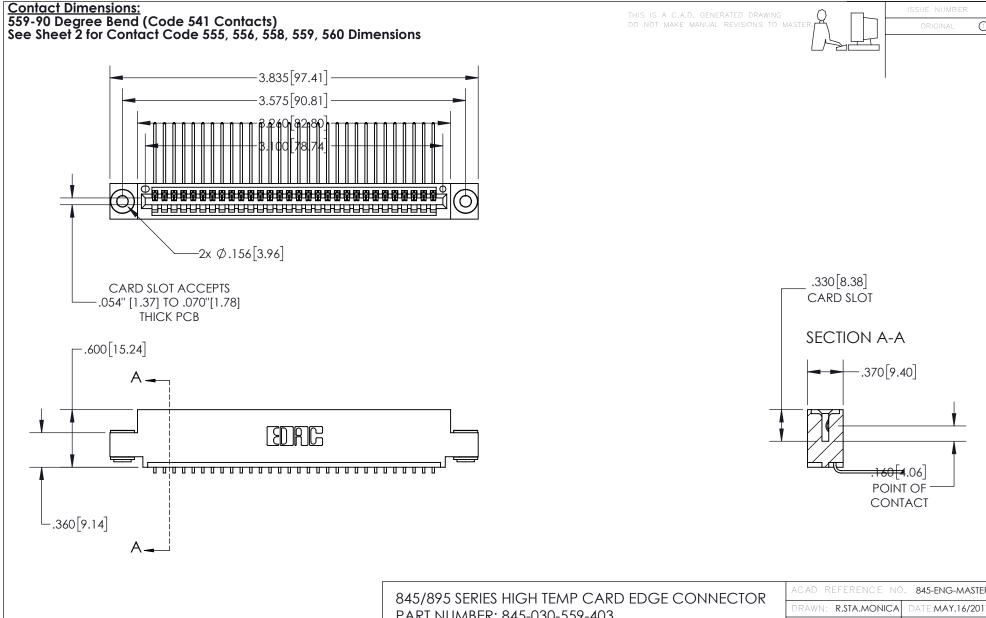

- INSULATOR MATERIAL: THERMOPLASTIC, UL 94V-0
- CONTACT MATERIAL; COPPER TIN ALLOY
  CONTACT PLATING: GOLD ON THE MATING AREA, TIN PLATING
  ON THE CONTACT TAILS, NICKEL UNDERPLATE

| 845/895 SERIES HIGH TEMP CARD EDGE CONNECTOR | ? |
|----------------------------------------------|---|
| PART NUMBER: 845-030-559-403                 |   |

YOUR CONNECTION TO QUALITY & SERVICE

| ACAD REFERENCE NO. 845-ENG-MASTER |                  |
|-----------------------------------|------------------|
| DRAWN: R.STA.MONICA               | DATE:MAY.16/2017 |
| CHECKED:                          | DATE:            |
| SCALE: 1:1                        | SHEET 1 OF 2     |
| DRAWING NUMBER                    | ISSUE            |
| 845-ENG-MASTER                    | 1                |