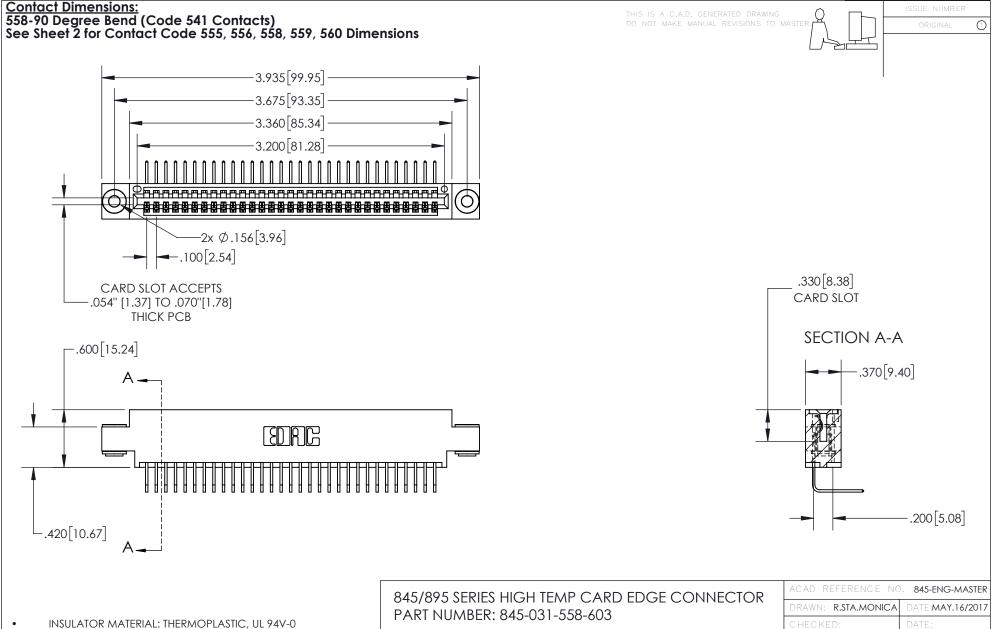

CONTACT MATERIAL; COPPER TIN ALLOY
CONTACT PLATING: GOLD ON THE MATING AREA, TIN PLATING
ON THE CONTACT TAILS, NICKEL UNDERPLATE

YOUR CONNECTION TO QUALITY & SERVICE

CANADA

| ACAD REFERENCE NO. 845-ENG-MASTER |                  |
|-----------------------------------|------------------|
| DRAWN: R.STA.MONICA               | DATE:MAY.16/2017 |
| CHECKED:                          | DATE:            |
| SCALE: 1:1                        | SHEET 1 OF 2     |
| DRAWING NUMBER                    | ISSUE            |

845-ENG-MASTER

INSULATOR MATERIAL: THERMOPLASTIC POLYESTER, UL 94V-0 DAP MATERIAL AVAILABLE UPON REQUEST

**Contact Code 558** 

CONTACT MATERIAL; COPPER ALLOY CONTACT PLATING: GOLD ON THE MATING AREA, TIN PLATING ON THE CONTACT TAILS, NICKEL UNDERPLATE