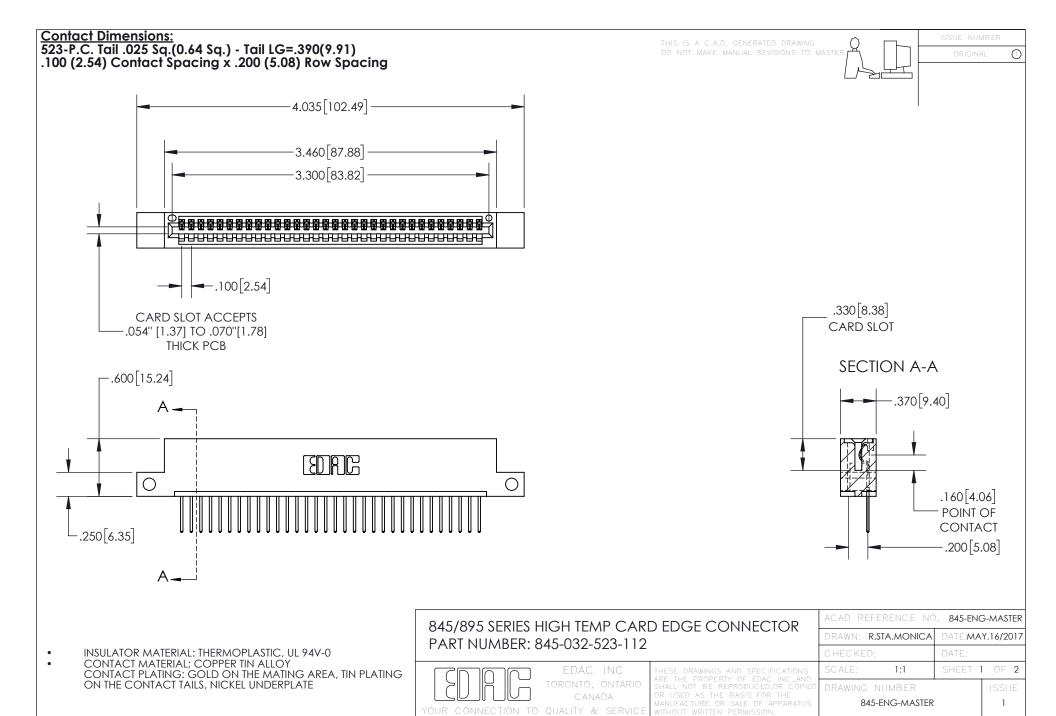

INSULATOR MATERIAL: THERMOPLASTIC POLYESTER, UL 94V-0 DAP MATERIAL AVAILABLE UPON REQUEST

**Contact Code 558** 

CONTACT MATERIAL; COPPER ALLOY CONTACT PLATING: GOLD ON THE MATING AREA, TIN PLATING ON THE CONTACT TAILS, NICKEL UNDERPLATE

## 845/895 SERIES HIGH TEMP CARD EDGE CONNECTOR CONTACT CODE 555,556,558,559,560 DIMENSIONS

YOUR CONNECTION TO QUALITY & SERVICE

Contact Code 559

|   | ACAD REFERENCE NO. 845-ENG-MASTER |                  |  |
|---|-----------------------------------|------------------|--|
|   | DRAWN: R.STA.MONICA               | DATE:MAY.16/2017 |  |
|   | CHECKED:                          | DATE:            |  |
|   | SCALE: 1:1                        | SHEET 2 OF 2     |  |
| D | DRAWING NUMBER                    | ISSUE            |  |

Contact Code 560

845-ENG-MASTER