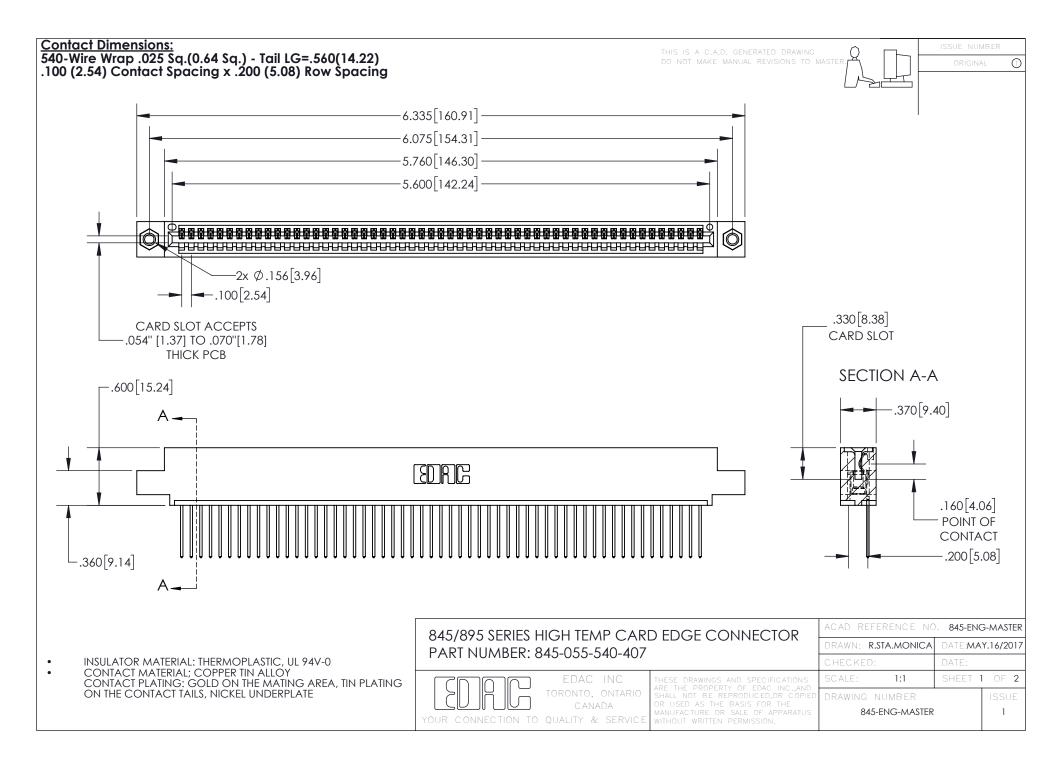

INSULATOR MATERIAL: THERMOPLASTIC POLYESTER, UL 94V-0 DAP MATERIAL AVAILABLE UPON REQUEST

**Contact Code 558** 

CONTACT MATERIAL; COPPER ALLOY CONTACT PLATING: GOLD ON THE MATING AREA, TIN PLATING ON THE CONTACT TAILS, NICKEL UNDERPLATE

## 845/895 SERIES HIGH TEMP CARD EDGE CONNECTOR CONTACT CODE 555,556,558,559,560 DIMENSIONS

YOUR CONNECTION TO QUALITY & SERVICE

Contact Code 559

|   | ACAD REFERENCE NO. 845-ENG-MASTER |                  |  |
|---|-----------------------------------|------------------|--|
|   | DRAWN: R.STA.MONICA               | DATE:MAY.16/2017 |  |
|   | CHECKED:                          | DATE:            |  |
|   | SCALE: 1:1                        | SHEET 2 OF 2     |  |
| D | DRAWING NUMBER                    | ISSUE            |  |

Contact Code 560