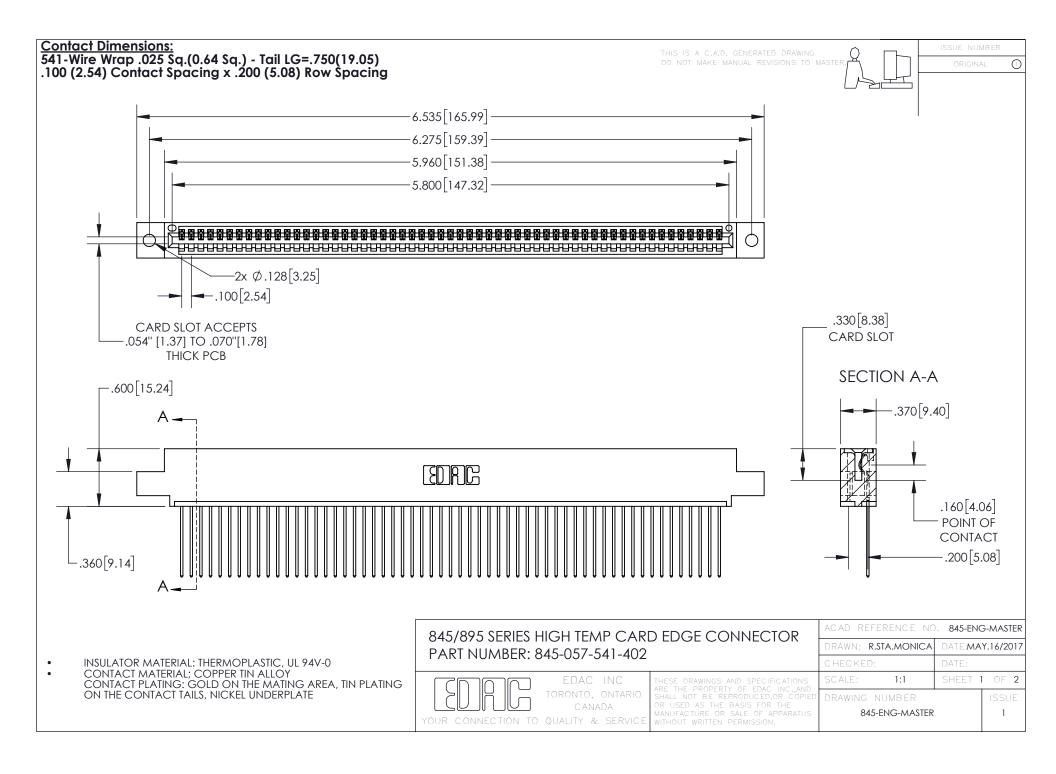

INSULATOR MATERIAL: THERMOPLASTIC POLYESTER, UL 94V-0 DAP MATERIAL AVAILABLE UPON REQUEST

**Contact Code 558** 

CONTACT MATERIAL; COPPER ALLOY CONTACT PLATING: GOLD ON THE MATING AREA, TIN PLATING ON THE CONTACT TAILS, NICKEL UNDERPLATE

## 845/895 SERIES HIGH TEMP CARD EDGE CONNECTOR CONTACT CODE 555,556,558,559,560 DIMENSIONS

YOUR CONNECTION TO QUALITY & SERVICE

Contact Code 559

|   | ACAD REFERENCE NO. 845-ENG-MASTER |                  |  |
|---|-----------------------------------|------------------|--|
|   | DRAWN: R.STA.MONICA               | DATE:MAY.16/2017 |  |
|   | CHECKED:                          | DATE:            |  |
|   | SCALE: 1:1                        | SHEET 2 OF 2     |  |
| D | DRAWING NUMBER                    | ISSUE            |  |

Contact Code 560