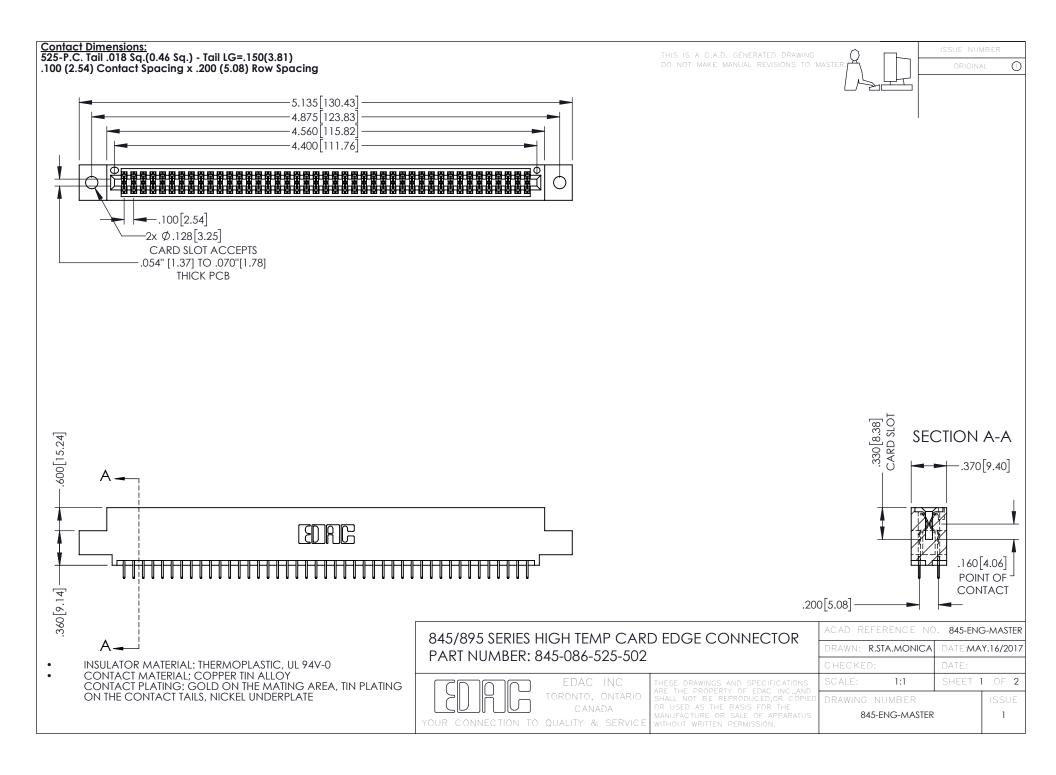

- INSULATOR MATERIAL: THERMOPLASTIC POLYESTER, UL 94V-0 DAP MATERIAL AVAILABLE UPON REQUEST
- CONTACT MATERIAL; COPPER ALLOY

**Contact Code 558** 

CONTACT PLATING: GOLD ON THE MATING AREA, TIN PLATING ON THE CONTACT TAILS, NICKEL UNDERPLATE

## 845/895 SERIES HIGH TEMP CARD EDGE CONNECTOR CONTACT CODE 555,556,558,559,560 DIMENSIONS

YOUR CONNECTION TO QUALITY & SERVICE

Contact Code 559

|   | ACAD REFERENCE NO   | . 845-ENG-MASTER |
|---|---------------------|------------------|
|   | DRAWN: R.STA.MONICA | DATE:MAY.16/2017 |
|   | CHECKED:            | DATE:            |
|   | SCALE: 1:1          | SHEET 2 OF 2     |
| D | DRAWING NUMBER      | ISSUE            |

Contact Code 560

845-ENG-MASTER