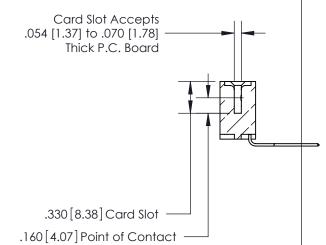

**Contact Code 560** 

INSULATOR MATERIAL: THERMOPLASTIC POLYESTER, UL 94V-0 CONTACT MATERIAL; COPPER, NICKEL, TIN ALLOY CA-725 CONTACT PLATING: GOLD ON THE MATING AREA, TIN-LEAD ON THE CONTACT TAILS, NICKEL UNDERPLATE

**Contact Code 558** 

## 846/896 SERIES HIGH TEMP CARD EDGE CONNECTOR CONTACT CODE 555,556,558,559,560 DIMENSIONS

.150 [3.81]

YOUR CONNECTION TO QUALITY & SERVICE

**Contact Code 559** 

**EDAC INC** TORONTO, ONTARIO CANADA

THESE DRAWINGS AND SPECIFICATIONS ARE THE PROPERTY OF EDAC INC.,AND SHALL NOT BE REPRODUCED, OR COPIED OR USED AS THE BASIS FOR THE MANUFACTURE OR SALE OF APPARATUS WITHOUT WRITTEN PERMISSION.