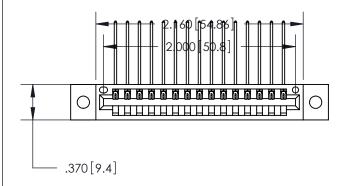

846/896 SERIES HIGH TEMP CARD EDGE CONNECTOR PART NUMBER: 846-015-559-102

**EDAC INC** TORONTO, ONTARIO CANADA

THESE DRAWINGS AND SPECIFICATIONS ARE THE PROPERTY OF EDAC INC.,AND SHALL NOT BE REPRODUCED, OR COPIED OR USED AS THE BASIS FOR THE MANUFACTURE OR SALE OF APPARATUS WITHOUT WRITTEN PERMISSION.

<u>Contact Dimensions:</u>
559-90 Degree Bend (Code 541 Contacts)
See Sheet 2 for Contact Code 555, 556, 558, 559, 560 Dimensions

THIS IS A C.A.D. GENERATED DRAWING DO NOT MAKE MANUAL REVISIONS TO MASTER.