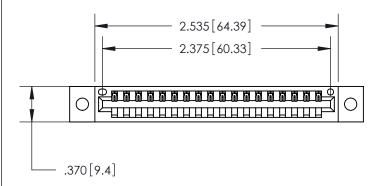

Contact Dimensions: 526-P.C. Tail .018 Sq. (0.46 Sq.) - Tail LG. =.350 (8.89) .125 (3.18) Contact Spacing x .250 (6.35) Row Spacing

THIS IS A C.A.D. GENERATED DRAWING DO NOT MAKE MANUAL REVISIONS TO MASTER.

INSULATOR MATERIAL: THERMOPLASTIC POLYESTER, UL 94V-0 CONTACT MATERIAL; COPPER, NICKEL, TIN ALLOY CA-725 CONTACT PLATING: GOLD ON THE MATING AREA, TIN-LEAD

ON THE CONTACT TAILS, NICKEL UNDERPLATE

846/896 SERIES HIGH TEMP CARD EDGE CONNECTOR PART NUMBER: 846-018-526-602