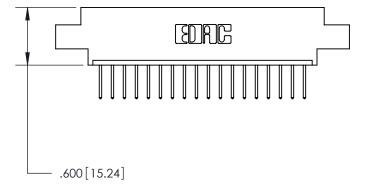

Contact Dimensions: 526-P.C. Tail .018 Sq. (0.46 Sq.) - Tail LG. =.350 (8.89) .125 (3.18) Contact Spacing x .250 (6.35) Row Spacing

THIS IS A C.A.D. GENERATED DRAWING DO NOT MAKE MANUAL REVISIONS TO MASTER.

INSULATOR MATERIAL: THERMOPLASTIC POLYESTER, UL 94V-0 CONTACT MATERIAL; COPPER, NICKEL, TIN ALLOY CA-725 CONTACT PLATING: GOLD ON THE MATING AREA, TIN-LEAD

ON THE CONTACT TAILS, NICKEL UNDERPLATE

846/896 SERIES HIGH TEMP CARD EDGE CONNECTOR PART NUMBER: 846-018-526-602