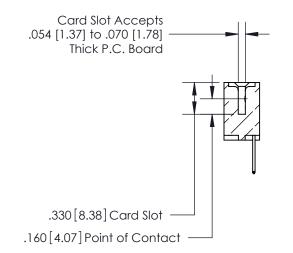

**Contact Code 560** 

INSULATOR MATERIAL: THERMOPLASTIC POLYESTER, UL 94V-0 CONTACT MATERIAL; COPPER, NICKEL, TIN ALLOY CA-725 CONTACT PLATING: GOLD ON THE MATING AREA, TIN-LEAD ON THE CONTACT TAILS, NICKEL UNDERPLATE

**Contact Code 558** 

## 846/896 SERIES HIGH TEMP CARD EDGE CONNECTOR CONTACT CODE 555,556,558,559,560 DIMENSIONS

.150 [3.81]

YOUR CONNECTION TO QUALITY & SERVICE

**Contact Code 559** 

**EDAC INC** TORONTO, ONTARIO CANADA

THESE DRAWINGS AND SPECIFICATIONS ARE THE PROPERTY OF EDAC INC.,AND SHALL NOT BE REPRODUCED, OR COPIED OR USED AS THE BASIS FOR THE MANUFACTURE OR SALE OF APPARATUS WITHOUT WRITTEN PERMISSION.