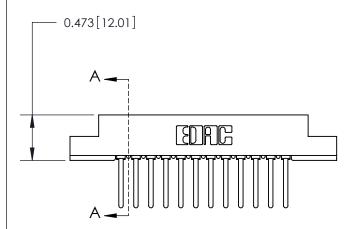

## **Mounting Option**

#4-40 Unified Threaded Inserts

Card Slot Accepts .054 [1.37] to .070 [1.78] Thick P.C. Board

**See Accompanying Page for:** 

**Contact Bend Details** 

807/857 Series High Temp Card Edge Connector Part Number: 857-012-441-108

YOUR CONNECTION TO QUALITY & SERVICE