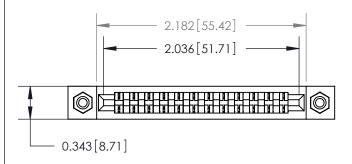

## **Contact Detail**

Wire Wrap .046x.014(1.17x0.36) - Tail LG=.495(12.57) .156 [3.96] Contact Spacing x .200 [5.08] Row Spacing

**SECTION A-A** .175 [4.45] Point of Contact (Measured from bottom of Card Slot)

Card Slot Accepts .054 [1.37] to .070 [1.78] Thick P.C. Board

**See Accompanying Page for:** 

**Contact Bend Details** 

807/857 Series High Temp Card Edge Connector Part Number: 857-012-441-108

YOUR CONNECTION TO QUALITY & SERVICE