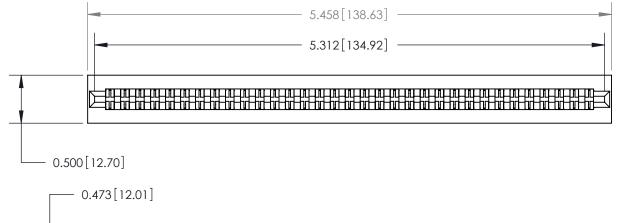

**Mounting Option** No Mounting Lugs **Contact Detail** - 0.500 [12.70]

Extender Board Bend (Code 520 Contacts)

.156 [3.96] Contact Spacing x .200 [5.08] Row Spacing

EDRG

**SECTION A-A** 

.095 [2.41] Point of Contact (Measured from bottom of Card Slot)

Card Slot Accepts .054 [1.37] to .070 [1.78] Thick P.C. Board

**See Accompanying Page for:** 

**Contact Bend Details** 

807/857 Series High Temp Card Edge Connector Part Number: 857-066-556-201

| VOLID CON | NECTI | ONI |
|-----------|-------|-----|