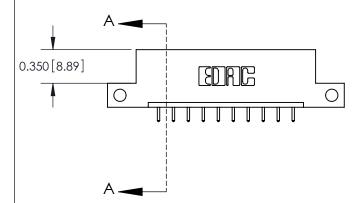

**Mounting Option** 

12-.128 (3.25) Dia. Side Mounting Holes

## **Contact Detail**

521-P.C. Tail .025 Sq.(0.64 Sq.) - Tail LG=.150(3.81) .156 [3.96] Contact Spacing x .200 [5.08] Row Spacing





**See Accompanying Pages for: Contact Bend Details** 

THIS IS A C.A.D. GENERATED DRAWING DO NOT MAKE MANUAL REVISIONS TO MASTER.



ISSUE NUMBER

ORIGINAL



837/887 Series High Temp Card Edge Connector Part Number: 887-010-521-112

YOUR CONNECTION TO QUALITY & SERVICE

**EDAC INC** TORONTO, ONTARIO CANADA

THESE DRAWINGS AND SPECIFICATIONS ARE THE PROPERTY OF EDAC INC.,AND SHALL NOT BE REPRODUCED, OR COPIED OR USED AS THE BASIS FOR THE MANUFACTURE OR SALE OF APPARATUS WITHOUT WRITTEN PERMISSION.

| ACAD REFERENCE NO. | 837 ENG MASTER   |  |  |
|--------------------|------------------|--|--|
| DRAWN: J.LEE       | DATE: OCT. 06/09 |  |  |
| CHECKED:           | DATE:            |  |  |
| SCALE: NTS         | SHEET 1 OF 2     |  |  |
| DRAWING NUMBER     | ISSUE            |  |  |
| 837