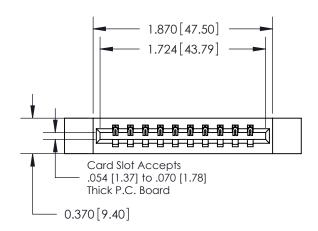

**Mounting Option** 

12-.128 (3.25) Dia. Side Mounting Holes

## **Contact Detail**

521-P.C. Tail .025 Sq.(0.64 Sq.) - Tail LG=.150(3.81) .156 [3.96] Contact Spacing x .200 [5.08] Row Spacing

**See Accompanying Pages for: Contact Bend Details** 

THIS IS A C.A.D. GENERATED DRAWING DO NOT MAKE MANUAL REVISIONS TO MASTER.