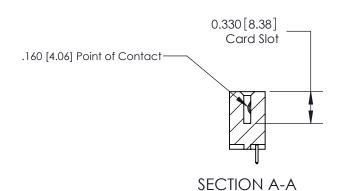

## **Contact Detail**

521-P.C. Tail .025 Sq.(0.64 Sq.) - Tail LG=.150(3.81) .156 [3.96] Contact Spacing x .200 [5.08] Row Spacing

**See Accompanying Pages for: Contact Bend Details** 

THIS IS A C.A.D. GENERATED DRAWING DO NOT MAKE MANUAL REVISIONS TO MASTER.